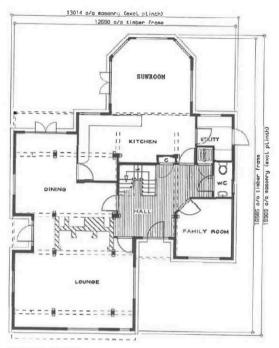

Appeal decision date 20th July 2022. The proposed dwelling would likely have four reception rooms, including a pentagonal sun room, and kitchen with adjacent utility room and cloakroom. The upper floor has permission for a master bedroom with en suite facility, three further bedrooms and a family bathroom, all approached from a galleried landing.

### GROUND FLOOR

BOILER INFORMATION (TO BE FINALIZED REFORE BUILDING REGULATION STAGE BY CLIENT)
FUE, TYPE - GASTOLLAPOPLECTRIC
BOILER TYPE - COMPORTATIONALIZED THOU THOU THOU THE TO
STORKE FEFTICINETY HIN - BRIS GAS / BRIS LTD / BRIS GIL, IT, E, G BY POTTOM BASED ON AREVE)

The above information has been provided by the vendors and will need to be verified at the point of sale.

- BUILDING PLOT WITH OUTLINE PLANNING
- PROPOSED 4 BED DETACHED HOUSE
- PLANNING NO. WD/2020/1668/0 (OBTAINED ON APPEAL)
- EASTERN SIDE OF VILLAGE
- FRINGE RYSTWOOD AREA
- PROPOSED ACCOMMODATION OF;
- 4 BEDROOMS 2 BATHROOMS
- 4 RECEPTIONS, KITCHEN & UTILITY
- GOOD SIZED SOUTH FACING GARDEN