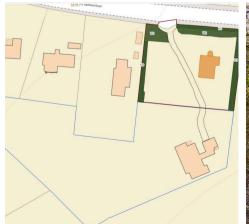

## Plot at Timberlee, Hartfield Road

Forest Row, Forest Row

An extremely rare opportunity to purchase a building plot with OUTLINE planning permission for a detached four bedroom family house indicative of a Tudor style design. The property will occupy a good sized plot on the fringe of the sought after Rystwood area on the eastern side of the village yet within convenient distance of the village centre and schools and Ashdown Forest. The plans can be inspected at Wealden District Councils website, planning reference WD/2020/1688/O, dated 20th August 2020.

The vendors have agreed if necessary they will be prepared to move the driveway.

The gardens will have a southerly rear aspect and screened from the existing property by mature rhodendrons and trees...

NB The vendor has advised he will consider repositioning the driveway along the right hand side of the plot.

NB We have been advised by the vendors there are no current Tree Preservation orders in place.