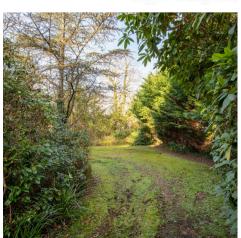

The vendors have agreed if necessary they will be prepared to move the driveway.

The gardens will have a southerly rear aspect and screened from the existing property by mature rhodendrons and trees...

NB The vendor has advised he will consider repositioning the driveway along the right hand side of the plot.

NB We have been advised by the vendors there are no current Tree Preservation orders in place.