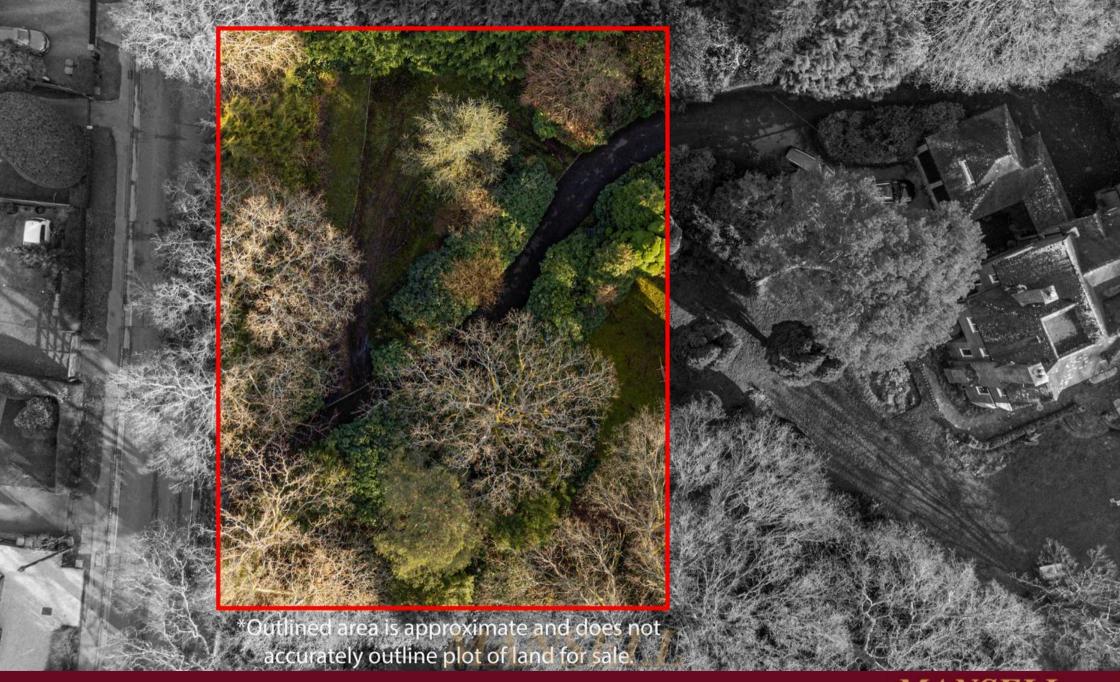

## Plot at Timberlee, Hartfield Road

Forest Row, Forest Row

An extremely rare opportunity to purchase a building plot with OUTLINE planning permission for a detached four bedroom family house indicative of a Tudor style design. The property will occupy a good sized plot on the fringe of the sought after Rystwood area on the eastern side of the village yet within convenient distance of the village centre and schools and Ashdown Forest. The plans can be inspected at Wealden District Councils website, planning reference WD/2020/1688/O, dated 20th August 2020.

The vendors have agreed if necessary they will be prepared to move the driveway.

The gardens will have a southerly rear aspect and screened from the existing property by mature rhodendrons and trees...

NB The vendor has advised he will consider repositioning the driveway along the right hand side of the plot.

NB We have been advised by the vendors there are no current Tree Preservation orders in place.