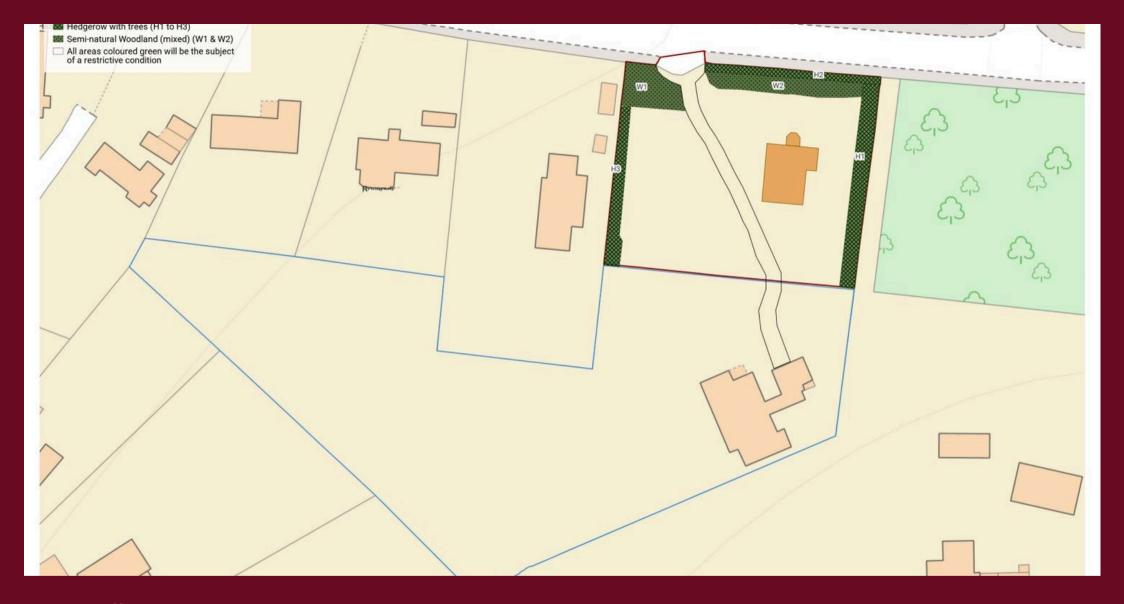

The vendors have agreed if necessary they will be prepared to move the driveway.

The gardens will have a southerly rear aspect and screened from the existing property by mature rhodendrons and trees...

NB The vendor has advised he will consider repositioning the driveway along the right hand side of the plot.

NB We have been advised by the vendors there are no current Tree Preservation orders in place.

The above information has been provided by the vendors and will need to be verified at the point of sale.

- BUILDING PLOT WITH OUTLINE PLANNING
- PROPOSED 4 BED DETACHED HOUSE
- PLANNING NO. WD/2020/1668/0 (OBTAINED ON APPEAL)
- EASTERN SIDE OF VILLAGE
- FRINGE RYSTWOOD AREA
- PROPOSED ACCOMMODATION OF;
- 4 BEDROOMS 2 BATHROOMS
- 4 RECEPTIONS, KITCHEN & UTILITY
- GOOD SIZED SOUTH FACING GARDEN