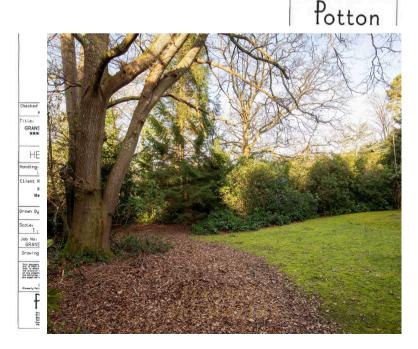

## Plot at Timberlee, Hartfield Road

Forest Row, Forest Row

An extremely rare opportunity to purchase a building plot with OUTLINE planning permission for a detached four bedroom family house indicative of a Tudor style design. The property will occupy a good sized plot on the fringe of the sought after Rystwood area on the eastern side of the village yet within convenient distance of the village centre and schools and Ashdown Forest. The plans can be inspected at Wealden District Councils website, planning reference WD/2020/1688/O, dated 20th August 2020.

The vendors have agreed if necessary they will be prepared to move the driveway.

The gardens will have a southerly rear aspect and screened from the existing property by mature rhodendrons and trees...