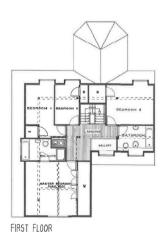

Appeal decision date 20th July 2022. The proposed dwelling would likely have four reception rooms, including a pentagonal sun room, and kitchen with adjacent utility room and cloakroom. The upper floor has permission for a master bedroom with en suite facility, three further bedrooms and a family bathroom, all approached from a galleried landing.

The above information has been provided by the vendors and will need to be verified at the point of sale.

- BUILDING PLOT WITH OUTLINE PLANNING
- PROPOSED 4 BED DETACHED HOUSE
- PLANNING NO. WD/2020/1668/0 (OBTAINED ON APPEAL)
- EASTERN SIDE OF VILLAGE
- FRINGE RYSTWOOD AREA
- PROPOSED ACCOMMODATION OF;
- 4 BEDROOMS 2 BATHROOMS
- 4 RECEPTIONS, KITCHEN & UTILITY
- GOOD SIZED SOUTH FACING GARDEN