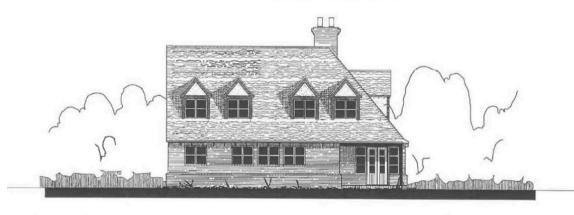

Appeal decision date 20th July 2022. The proposed dwelling would likely have four reception rooms, including a pentagonal sun room, and kitchen with adjacent utility room and cloakroom. The upper floor has permission for a master bedroom with en suite facility, three further bedrooms and a family bathroom, all approached from a galleried landing.

# Plot at Timberlee, Hartfield Road

An extremely rare opportunity to purchase a building plot with outline planning permission for a 4 bedroom detached house, situated in the village of Forest Row close to the Ashdown Forest.

The above information has been provided by the vendors and will need to be verified at the point of sale.

- BUILDING PLOT WITH OUTLINE PLANNING
- PROPOSED 4 BED DETACHED HOUSE
- PLANNING NO. WD/2020/1668/0 (OBTAINED ON APPEAL)
- EASTERN SIDE OF VILLAGE
- FRINGE RYSTWOOD AREA
- PROPOSED ACCOMMODATION OF;
- 4 BEDROOMS 2 BATHROOMS
- 4 RECEPTIONS, KITCHEN & UTILITY
- GOOD SIZED SOUTH FACING GARDEN