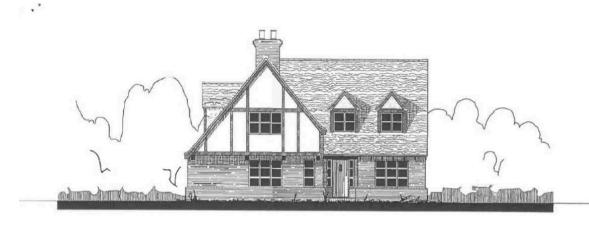

Appeal decision date 20th July 2022. The proposed dwelling would likely have four reception rooms, including a pentagonal sun room, and kitchen with adjacent utility room and cloakroom. The upper floor has permission for a master bedroom with en suite facility, three further bedrooms and a family bathroom, all approached from a galleried landing.

# Plot at Timberlee, Hartfield Road

An extremely rare opportunity to purchase a building plot with outline planning permission for a 4 bedroom detached house, situated in the village of Forest Row close to the Ashdown Forest.

The above information has been provided by the vendors and will need to be verified at the point of sale.

- BUILDING PLOT WITH OUTLINE PLANNING
- PROPOSED 4 BED DETACHED HOUSE
- PLANNING NO. WD/2020/1668/0 (OBTAINED ON APPEAL)
- EASTERN SIDE OF VILLAGE
- FRINGE RYSTWOOD AREA
- PROPOSED ACCOMMODATION OF;
- 4 BEDROOMS 2 BATHROOMS
- 4 RECEPTIONS, KITCHEN & UTILITY
- GOOD SIZED SOUTH FACING GARDEN