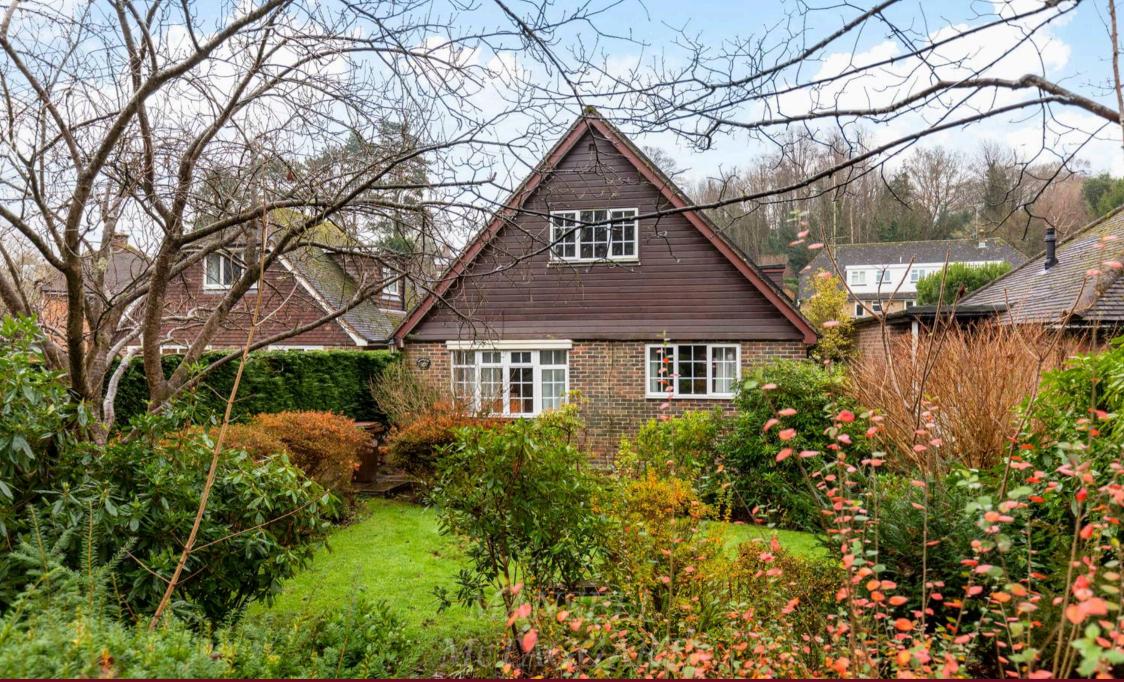

#### Forest Row, Forest Row

A beautifully presented detached chalet style house in a non estate position within two hundred yards of Forest Row centre. The property has been updated and significantly improved over the last fifteen years including oak flooring, double glazed windows, and a modern gas fired boiler. The house has flexible accommodation over two floors which extends to nearly fifteen hundred square feet. On the ground floor there is a spacious and light reception hall with storage cupboards, and a boiler cupboard with a gas fired boiler and hot water tank. The kitchen is well fitted with worktops, cupboards, drawers, space for various appliances and a fitted hob, oven and hood above. The double aspect sitting room has casement doors to the attractive level gardens and terrace. There are two bedrooms on the ground floor with fitted cupboards and a bathroom with panelled bath, separate shower unit, pedestal basin and w.c. suite. On the first floor there are two further bedrooms with cupboards. Well fitted shower room. Outside, the front garden is laid to lawn with a number of flowering shrubs and bordered by a small stream. To the rear there is a delightful level garden which has a south facing aspect and is well laid out with a variety of shrubs and flowering plants, together with a broad terrace and a patio area. Vehicle access to the house is from the rear via Gilham Lane to a garage with further parking in front. A second garage has been adapted to provide an insulated Garden Studio with electricity and power within the rear garden. There is hardstanding for two further cars. Council Tax Band: E. EPC Rating: C

### Forest Row, Forest Row

A beautifully presented 4 bedroom detached chalet style home in a non estate position within a few hundred yards of the village centre. Garden Room, Garage and parking to the rear. Council Tax band: E