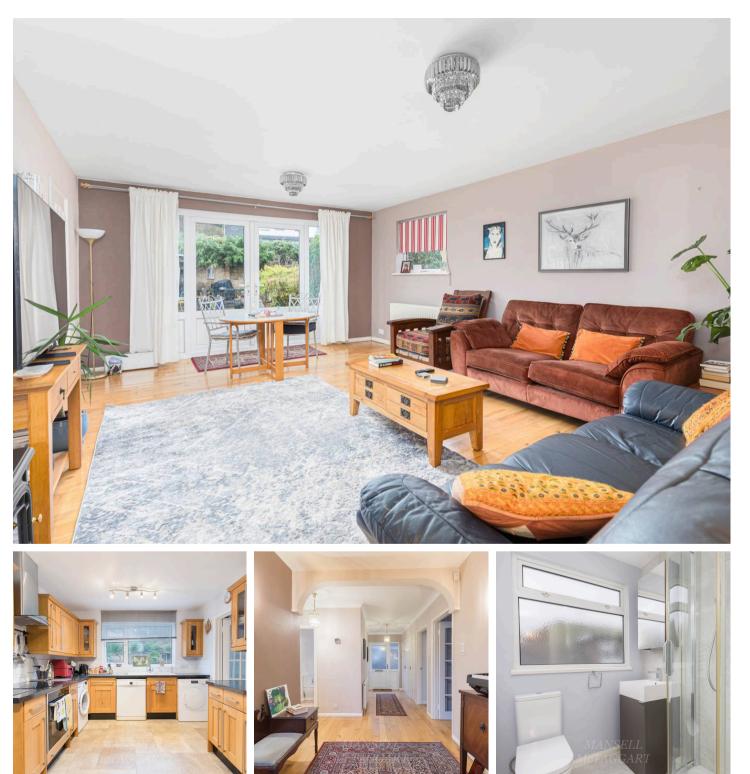

#### Forest Row, Forest Row

A beautifully presented detached chalet style house in a non estate position within two hundred yards of Forest Row centre. The property has been updated and significantly improved over the last fifteen years including oak flooring, double glazed windows, and a modern gas fired boiler. The house has flexible accommodation over two floors which extends to nearly fifteen hundred square feet. On the ground floor there is a spacious and light reception hall with storage cupboards, and a boiler cupboard with a gas fired boiler and hot water tank. The kitchen is well fitted with worktops, cupboards, drawers, space for various appliances and a fitted hob, oven and hood above. The double aspect sitting room has casement doors to the attractive level gardens and terrace. There are two bedrooms on the ground floor with fitted cupboards and a bathroom with panelled bath, separate shower unit, pedestal basin and w.c. suite. On the first floor there are two further bedrooms with cupboards. Well fitted shower room. Outside, the front garden is laid to lawn with a number of flowering shrubs and bordered by a small stream. To the rear there is a delightful level garden which has a south facing aspect and is well laid out with a variety of shrubs and flowering plants, together with a broad terrace and a patio area. Vehicle access to the house is from the rear via Gilham Lane to a garage with further parking in front. A second garage has been adapted to provide an insulated Garden Studio with electricity and power within the rear garden. There is hardstanding for two further cars. Council Tax Band: E. EPC Rating: C