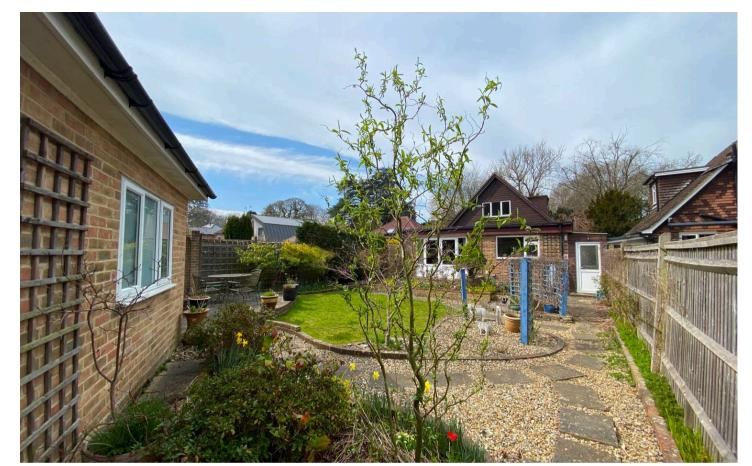

#### Forest Row, Forest Row

A beautifully presented detached chalet style house in a non estate position within two hundred yards of Forest Row centre. The property has been updated and significantly improved over the last fifteen years including oak flooring, double glazed windows, and a modern gas fired boiler. The house has flexible accommodation over two floors which extends to nearly fifteen hundred square feet. On the ground floor there is a spacious and light reception hall with storage cupboards, and a boiler cupboard with a gas fired boiler and hot water tank. The kitchen is well fitted with worktops, cupboards, drawers, space for various appliances and a fitted hob, oven and hood above. The double aspect sitting room has casement doors to the attractive level gardens and terrace. There are two bedrooms on the ground floor with fitted cupboards and a bathroom with panelled bath, separate shower unit, pedestal basin and w.c. suite. On the first floor there are two further bedrooms with cupboards. Well fitted shower room. Outside, the front garden is laid to lawn with a number of flowering shrubs and bordered by a small stream. To the rear there is a delightful level garden which has a south facing aspect and is well laid out with a variety of shrubs and flowering plants, together with a broad terrace and a patio area. Vehicle access to the house is from the rear via Gilham Lane to a garage with further parking in front. A second garage has been adapted to provide an insulated Garden Studio with electricity and power within the rear garden. There is hardstanding for two further cars. Council Tax Band: E. EPC Rating: C