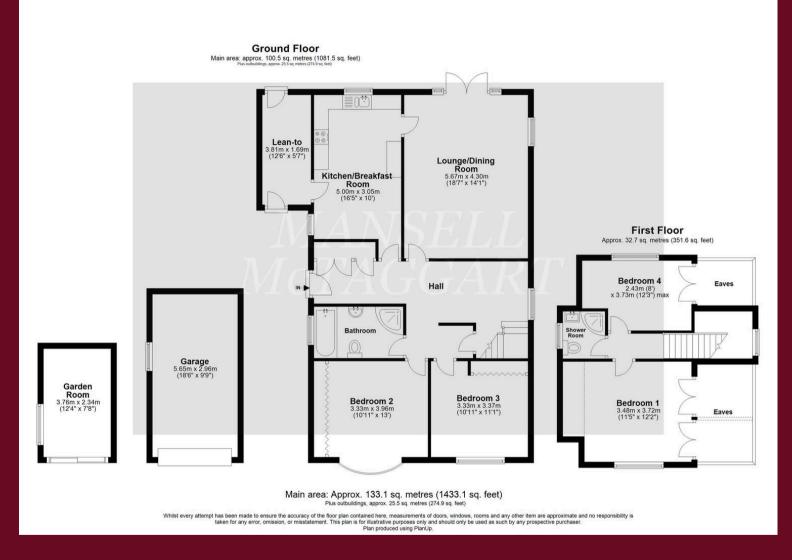

#### Forest Row, Forest Row

A beautifully presented detached chalet style house in a non estate position within two hundred yards of Forest Row centre. The property has been updated and significantly improved over the last fifteen years including oak flooring, double glazed windows, and a modern gas fired boiler. The house has flexible accommodation over two floors which extends to nearly fifteen hundred square feet. On the ground floor there is a spacious and light reception hall with storage cupboards, and a boiler cupboard with a gas fired boiler and hot water tank. The kitchen is well fitted with worktops, cupboards, drawers, space for various appliances and a fitted hob, oven and hood above. The double aspect sitting room has casement doors to the attractive level gardens and terrace. There are two bedrooms on the ground floor with fitted cupboards and a bathroom with panelled bath, separate shower unit, pedestal basin and w.c. suite. On the first floor there are two further bedrooms with cupboards. Well fitted shower room. Outside, the front garden is laid to lawn with a number of flowering shrubs and bordered by a small stream. To the rear there is a delightful level garden which has a south facing aspect and is well laid out with a variety of shrubs and flowering plants, together with a broad terrace and a patio area. Vehicle access to the house is from the rear via Gilham Lane to a garage with further parking in front. A second garage has been adapted to provide an insulated Garden Studio with electricity and power within the rear garden. There is hardstanding for two further cars. Council Tax Band: E. EPC Rating: C

Tenure: Freehold

- DETACHED CHALET STYLE HOUSE
- 200 YARDS VILLAGE CENTRE
- EXCELLENT DECORATIVE ORDER
- LIGHT & ADAPTABLE ACCOMMODATION
- SOUTH FACING REAR GARDEN
- 3/4 BEDROOMS 2 BATH/SHOWER ROOMS
- 1/2 RECEPTIONS KITCHEN/BREAKFAST ROOM
- GARDENS FRONT & REAR. STUDIO
- GARAGE & PARKING FOR NUMBER OF CARS
- SOLAR PANELLING GAS FIRED CH