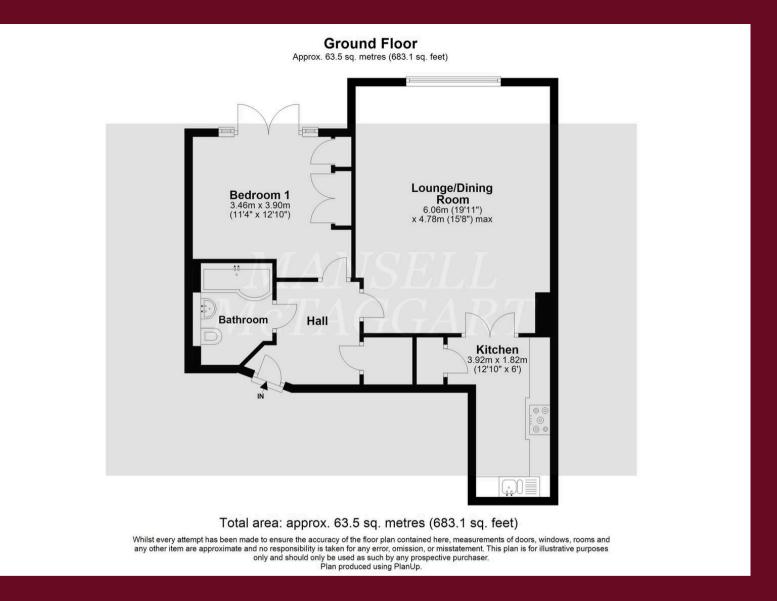

## 4 Ashwood Court Highgate Road

Forest Row, RH18 5BT

OFFERS IN THE REGION OF £300,000 Leasehold

A rarely available one bedroom ground floor apartment within the prestigious development of Ashdown Court, a semi-rural setting, perfectly placed with access to The Royal Ashdown Golf Course and the Forest itself offering many walks, riding with permit and beautiful scenery.

Entrance Hall with storage cupboard. Lounge/dining room, rear aspect with far reaching views, double glazed window and opening doors to the modern fitted kitchen professionally designed by the Royal Warrant holders Stoneham Kitchens and are complete with integrated appliances, granite worktops and under unit lighting.

Bedroom with built in wardrobe and double glazed patio doors with Juliette balcony. Modern bathroom equipped with classic white sanitaryware, and the large shower, part tiled walls.

Gated under croft parking space

Stairs or lift to all floors.

Gas fired central heating to radiator.

Communal gardens, laid to lawn with flowers and shrub borders.

Offered for sale with vacant possession.

Council Tax band: D Tenure: Leasehold 103 yrs remaining