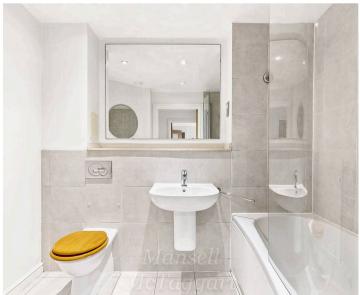

Bedroom with built in wardrobe and double glazed patio doors with Juliette balcony. Modern bathroom equipped with classic white sanitaryware, and the large shower, part tiled walls.

Gated under croft parking space

Council Tax band: D

Tenure: Leasehold

- GROUND FLOOR APARTMENT
- MASTER BEDROOM WITH DOUBLE GLAZED OPENING DOORS
- BUILT IN WARDROBES TO THE MASTER BEDROOM
- MODERN BATHROOM SUITE WITH BATH AND SHOWER
- SEMI RURAL SETTING ON THE EDGE OF THE GOLF COURSE
- PRESTIGIOUS ASHDOWN COURT DEVELOPMENT
- UNDERCROFT PARKING
- GAS CENTRAL HEATING
- OFFERED WITH VACANT POSSESSION