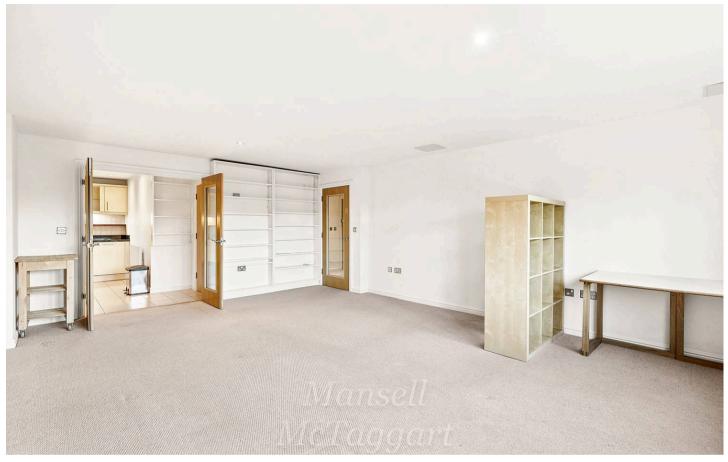

Entrance Hall with storage cupboard. Lounge/dining room, rear aspect with far reaching views, double glazed window and opening doors to the modern fitted kitchen professionally designed by the Royal Warrant holders Stoneham Kitchens and are complete with integrated appliances, granite worktops and under unit lighting.