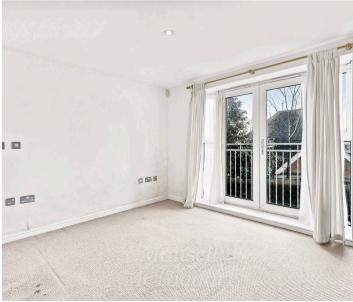

Bedroom with built in wardrobe and double glazed patio doors with Juliette balcony. Modern bathroom equipped with classic white sanitaryware, and the large shower, part tiled walls.

Gated under croft parking space

- GROUND FLOOR APARTMENT
- MASTER BEDROOM, WARDROBES AND JULIETTE