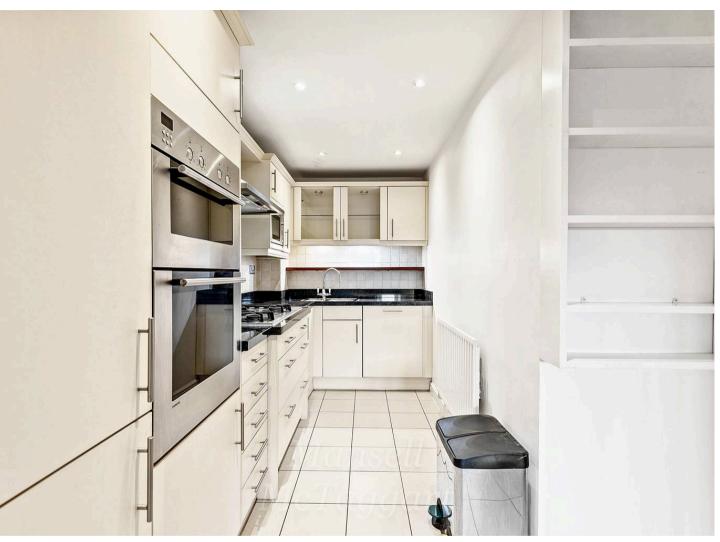

Entrance Hall with storage cupboard. Lounge/dining room, rear aspect with far reaching views, double glazed window and opening doors to the modern fitted kitchen professionally designed by the Royal Warrant holders Stoneham Kitchens and are complete with integrated appliances, granite worktops and under unit lighting.