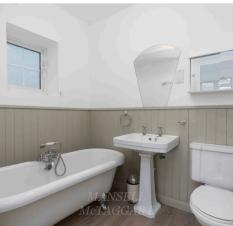

The spacious main bedroom [12' x 12'1"] has an ensuite bathroom, complete with white ball and claw free standing bath, matching basin and WC.

A good-sized second bedroom [13'8"x 11'3"] is served by a separate shower room, with hand basin and loo.