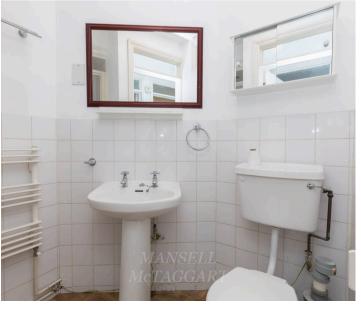

The spacious main bedroom [12' x 12'1"] has an ensuite bathroom, complete with white ball and claw free standing bath, matching basin and WC.

A good-sized second bedroom [13'8"x 11'3"] is served by a separate shower room, with hand basin and loo.