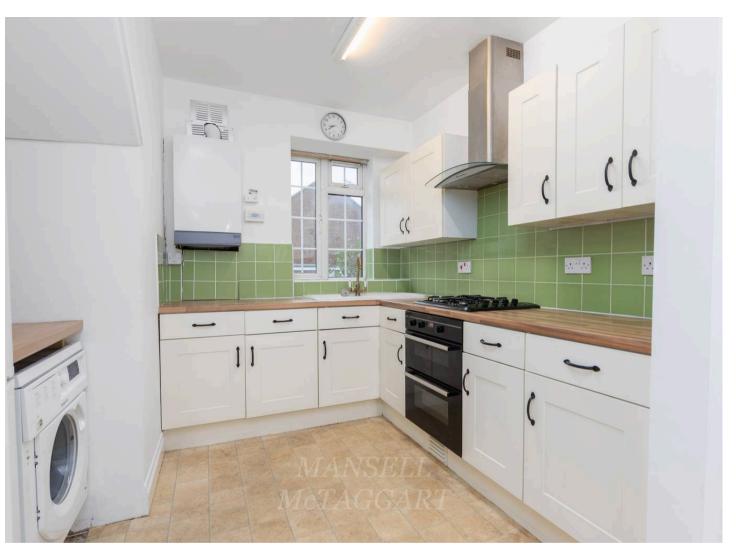

The kitchen [12' x 9'8"] has plentiful storage space, inset four-ring gas hob, double oven, large sink, plumbing for a washing machine, fridge/freezer and wall mounted gas-fired boiler.

Parking space to the front.