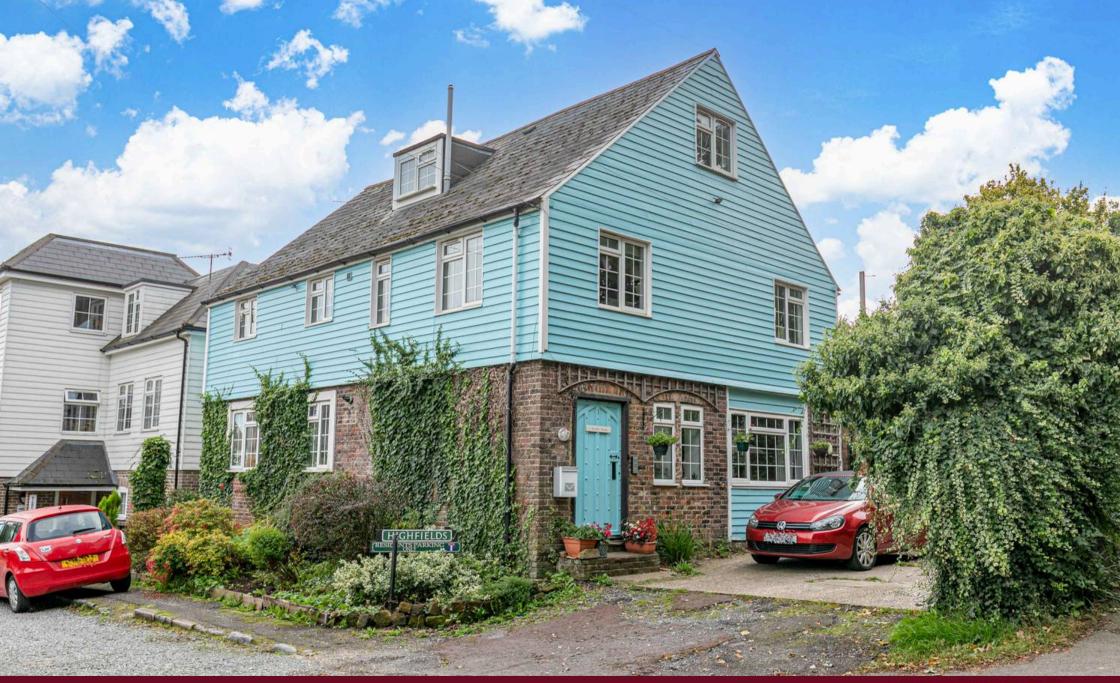

2 County House Lewes Road, Forest Row, RH18 5AN

MANSELL McTAGGART Trusted since 1947

## 2 County House Lewes Road

Forest Row,

This light, airy ground floor flat, with its own entrance and private off-road parking space right outside the door, is only three minutes' walk from the centre of Forest Row.

Having recently undergone a complete makeover, the flat has brand new fitted carpets, and is freshly painted throughout.

It features gas-fired central heating, and sealed unit double glazed windows.

Own Private Entrance leading to entrance hall, 14'8" x 16'11" sitting room situated to the front of the property.