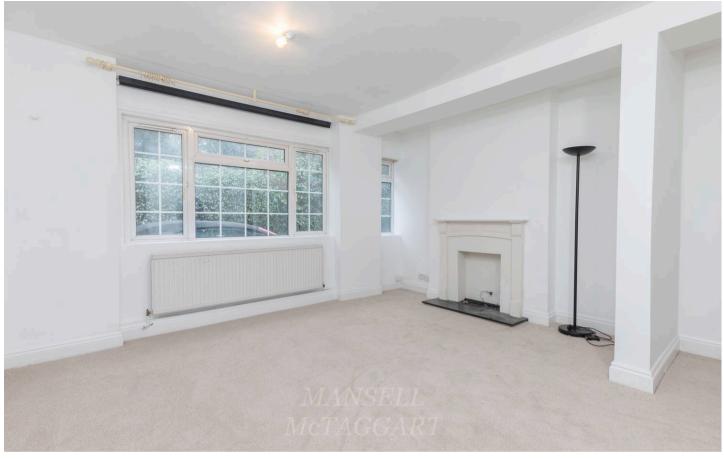

Having recently undergone a complete makeover, the flat has brand new fitted carpets, and is freshly painted throughout.

It features gas-fired central heating, and sealed unit double glazed windows.

Own Private Entrance leading to entrance hall, 14'8" x 16'11" sitting room situated to the front of the property.