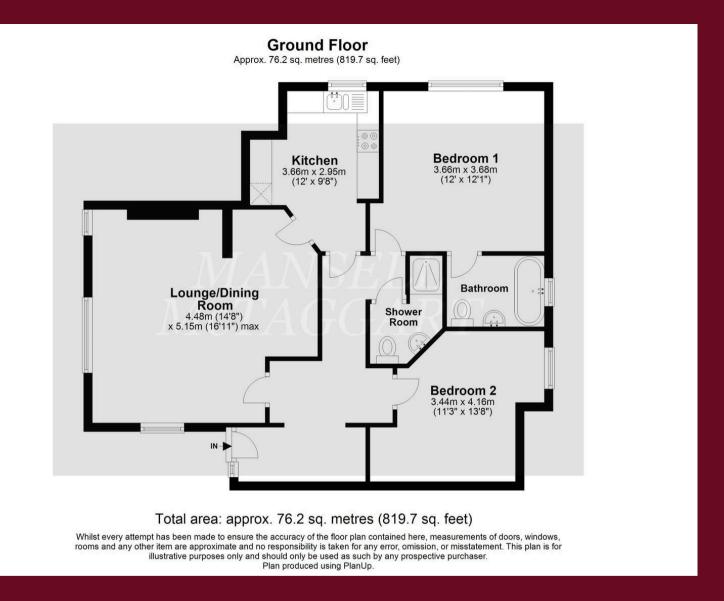

## 2 County House Lewes Road

Forest Row,

This light, airy ground floor flat, with its own entrance and private off-road parking space right outside the door, is only three minutes' walk from the centre of Forest Row.

Having recently undergone a complete makeover, the flat has brand new fitted carpets, and is freshly painted throughout.

It features gas-fired central heating, and sealed unit double glazed windows.

Own Private Entrance leading to entrance hall, 14'8" x 16'11" sitting room situated to the front of the property.

The spacious main bedroom [12' x 12'1"] has an ensuite bathroom, complete with white ball and claw free standing bath, matching basin and WC.

A good-sized second bedroom [13'8"x 11'3"] is served by a separate shower room, with hand basin and loo.

The kitchen [12' x 9'8"] has plentiful storage space, inset four-ring gas hob, double oven, large sink, plumbing for a washing machine, fridge/freezer and wall mounted gas-fired boiler.

Parking space to the front.