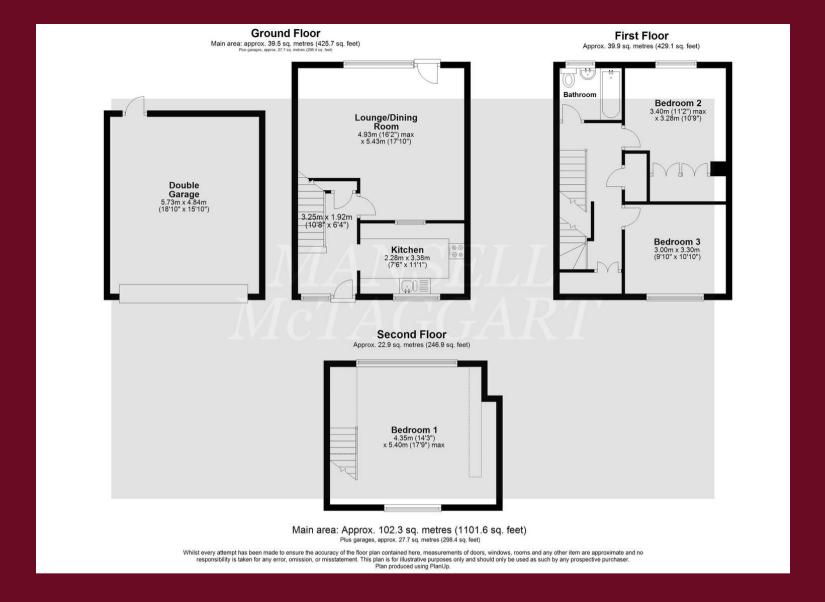

## **Forest Row**

A unique opportunity to acquire this spacious three double bedroom terrace property situated within close proximity to Michael Hall school. Located within walking distance to the village centre and requiring a degree of modernisation the property briefly comprises; storm porch, entrance hall with storage cupboards, kitchen with space for free standing appliances, living/dining room with door to the rear garden. On the first floor there are two double bedrooms and family bathroom. The master bedroom on the second floor boasts impressive views over the surrounding countryside and village. Externally the property can be accessed via the double garage with electric doors leading to a mature garden and patio area. The property is being offered with no onward chain.