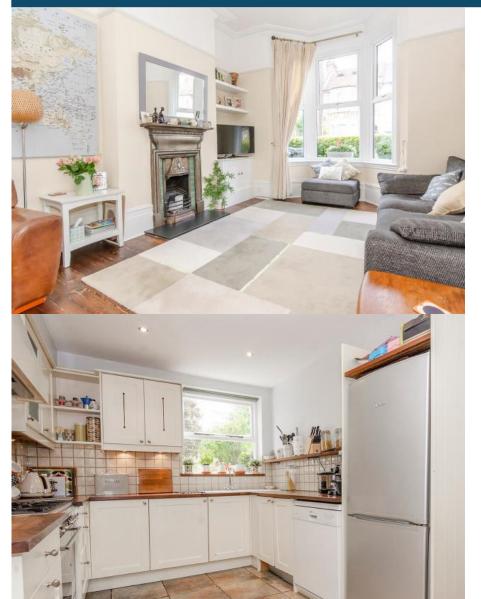

• Through Lounge • Kitchen-Diner • Four Double Bedrooms

• Family Bathroom • En-Suite Shower Room • Modern unvented heating system • Mature South Facing Garden

This delightful bright and airy home is offered for sale with modern and neutral decor throughout. The welcoming entrance hall has delightful tiled flooring, guest cloakroom and access to cellar. The Thru-lounge offers solid original wood flooring, attractive fireplace and high ceiling throughout. The good-sized kitchen-diner has modern contemporary look with a charming mix of tiled and wood flooring. There is a bay window and door to the side allowing natural light to fill the room. On the first floor there are the three double bedrooms all with fitted wardrobes. The modern family bathroom is a good size with white bathroom suite. On the second floor you have access to a loft extension, spacious bedroom with separate study area, ensuite shower-room and eaves storage. Not only does this property offer its lovely proportioned rooms and elegant feel, there is also scope for further expansion. This home has a delightful south-facing rear garden which has been thoughtfully designed, mainly laid to lawn with a practical decking area perfect for summer dining & entertaining. Early viewing would be highly recommended.