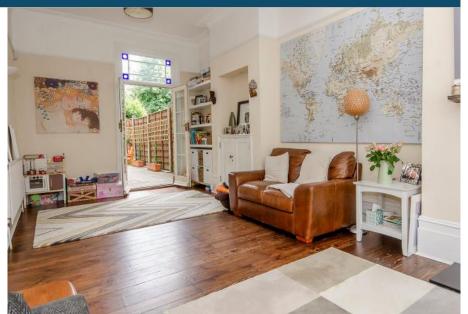

• Through Lounge • Kitchen-Diner • Four Double Bedrooms

• Family Bathroom • En-Suite Shower Room • Modern unvented heating system • Mature South Facing Garden

This delightful bright and airy home is offered for sale with modern and neutral decor throughout. The welcoming entrance hall has delightful tiled flooring, guest cloakroom and access to cellar. The Thru-lounge offers solid original wood flooring, attractive fireplace and high ceiling throughout. The good-sized kitchen-diner has modern contemporary look with a charming mix of tiled and wood flooring. There is a bay window and door to the side allowing natural light to fill the room. On the first floor there are the three double bedrooms all with fitted wardrobes. The modern family bathroom is a good size with white bathroom suite. On the second floor you have access to a loft extension, spacious bedroom with separate study area, ensuite shower-room and eaves storage. Not only does this property offer its lovely proportioned rooms and elegant feel, there is also scope for further expansion. This home has a delightful south-facing rear garden which has been thoughtfully designed, mainly laid to lawn with a practical decking area perfect for summer dining & entertaining. Early viewing would be highly recommended.