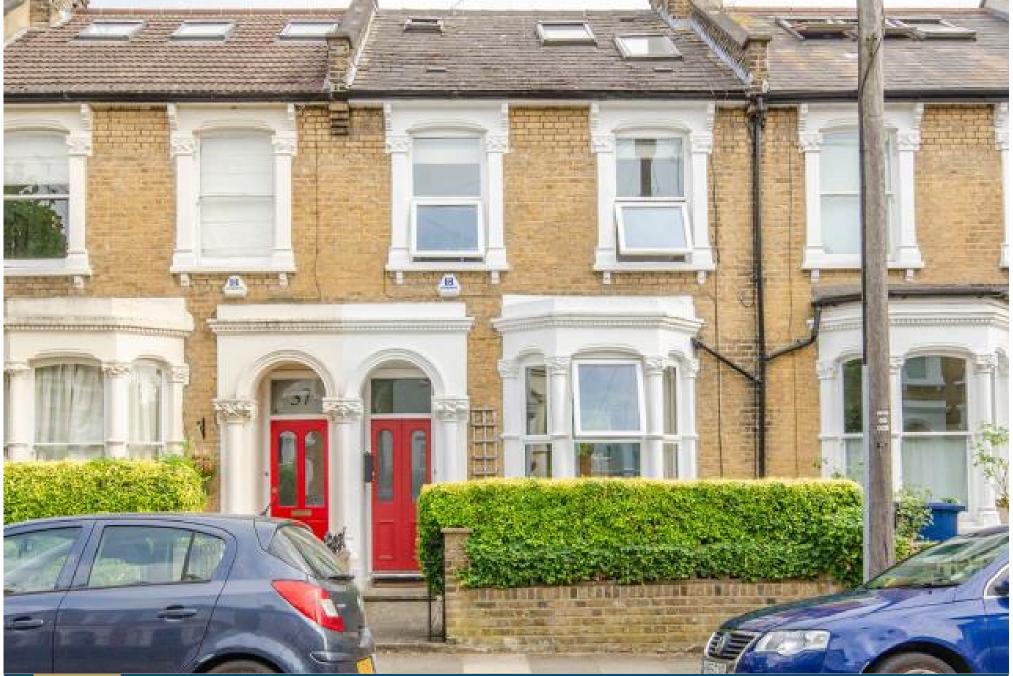

Lincoln Road, N2 £1,200,000 Freehold Attractive late Victorian mid-terraced home with four double bedrooms, a large kitchen-diner and a truly wonderful south-facing garden. Located in a desirable road just north of Fortis Green with the many amenities of East Finchley on your doorstep, including the Underground Station, outstanding local schools and the Phoenix Cinema.

• Through Lounge • Kitchen-Diner • Four Double Bedrooms

• Family Bathroom • En-Suite Shower Room • Modern unvented heating system • Mature South Facing Garden

This delightful bright and airy home is offered for sale with modern and neutral decor throughout. The welcoming entrance hall has delightful tiled flooring, guest cloakroom and access to cellar. The Thru-lounge offers solid original wood flooring, attractive fireplace and high ceiling throughout. The good-sized kitchen-diner has modern contemporary look with a charming mix of tiled and wood flooring. There is a bay window and door to the side allowing natural light to fill the room. On the first floor there are the three double bedrooms all with fitted wardrobes. The modern family bathroom is a good size with white bathroom suite. On the second floor you have access to a loft extension, spacious bedroom with separate study area, ensuite shower-room and eaves storage. Not only does this property offer its lovely proportioned rooms and elegant feel, there is also scope for further expansion. This home has a delightful south-facing rear garden which has been thoughtfully designed, mainly laid to lawn with a practical decking area perfect for summer dining & entertaining. Early viewing would be highly recommended.