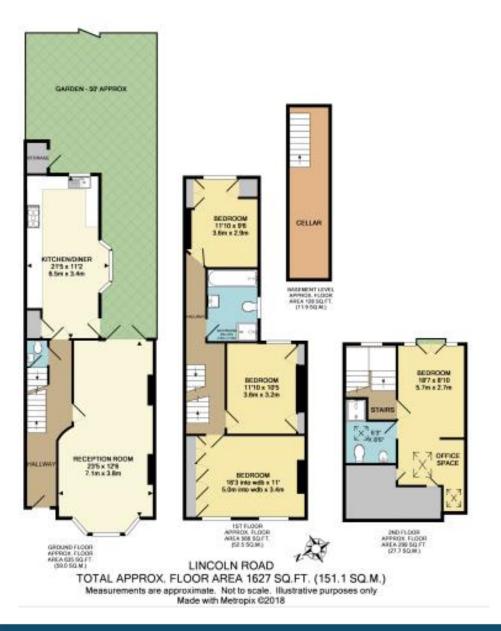

• Through Lounge • Kitchen-Diner • Four Double Bedrooms

• Family Bathroom • En-Suite Shower Room • Modern unvented heating system • Mature South Facing Garden

This delightful bright and airy home is offered for sale with modern and neutral decor throughout. The welcoming entrance hall has delightful tiled flooring, guest cloakroom and access to cellar. The Thru-lounge offers solid original wood flooring, attractive fireplace and high ceiling throughout. The good-sized kitchen-diner has modern contemporary look with a charming mix of tiled and wood flooring. There is a bay window and door to the side allowing natural light to fill the room. On the first floor there are the three double bedrooms all with fitted wardrobes. The modern family bathroom is a good size with white bathroom suite. On the second floor you have access to a loft extension, spacious bedroom with separate study area, ensuite shower-room and eaves storage. Not only does this property offer its lovely proportioned rooms and elegant feel, there is also scope for further expansion. This home has a delightful south-facing rear garden which has been thoughtfully designed, mainly laid to lawn with a practical decking area perfect for summer dining & entertaining. Early viewing would be highly recommended.