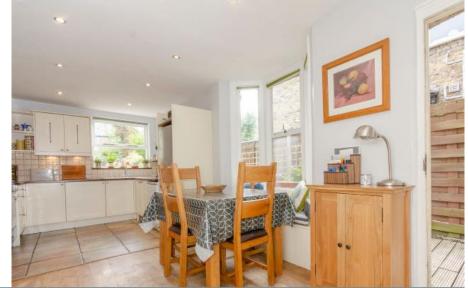

• Through Lounge • Kitchen-Diner • Four Double Bedrooms

• Family Bathroom • En-Suite Shower Room • Modern unvented heating system • Mature South Facing Garden

This delightful bright and airy home is offered for sale with modern and neutral decor throughout. The welcoming entrance hall has delightful tiled flooring, guest cloakroom and access to cellar. The Thru-lounge offers solid original wood flooring, attractive fireplace and high ceiling throughout. The good-sized kitchen-diner has modern contemporary look with a charming mix of tiled and wood flooring. There is a bay window and door to the side allowing natural light to fill the room. On the first floor there are the three double bedrooms all with fitted wardrobes. The modern family bathroom is a good size with white bathroom suite. On the second floor you have access to a loft extension, spacious bedroom with separate study area, ensuite shower-room and eaves storage. Not only does this property offer its lovely proportioned rooms and elegant feel, there is also scope for further expansion. This home has a delightful south-facing rear garden which has been thoughtfully designed, mainly laid to lawn with a practical decking area perfect for summer dining & entertaining. Early viewing would be highly recommended.