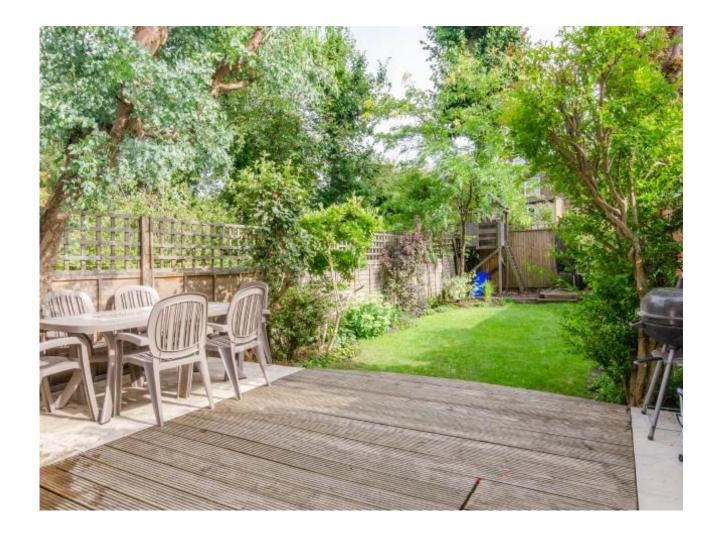

• Through Lounge • Kitchen-Diner • Four Double Bedrooms

• Family Bathroom • En-Suite Shower Room • Modern unvented heating system • Mature South Facing Garden

This delightful bright and airy home is offered for sale with modern and neutral decor throughout. The welcoming entrance hall has delightful tiled flooring, guest cloakroom and access to cellar. The Thru-lounge offers solid original wood flooring, attractive fireplace and high ceiling throughout. The good-sized kitchen-diner has modern contemporary look with a charming mix of tiled and wood flooring. There is a bay window and door to the side allowing natural light to fill the room. On the first floor there are the three double bedrooms all with fitted wardrobes. The modern family bathroom is a good size with white bathroom suite. On the second floor you have access to a loft extension, spacious bedroom with separate study area, ensuite shower-room and eaves storage. Not only does this property offer its lovely proportioned rooms and elegant feel, there is also scope for further expansion. This home has a delightful south-facing rear garden which has been thoughtfully designed, mainly laid to lawn with a practical decking area perfect for summer dining & entertaining. Early viewing would be highly recommended.