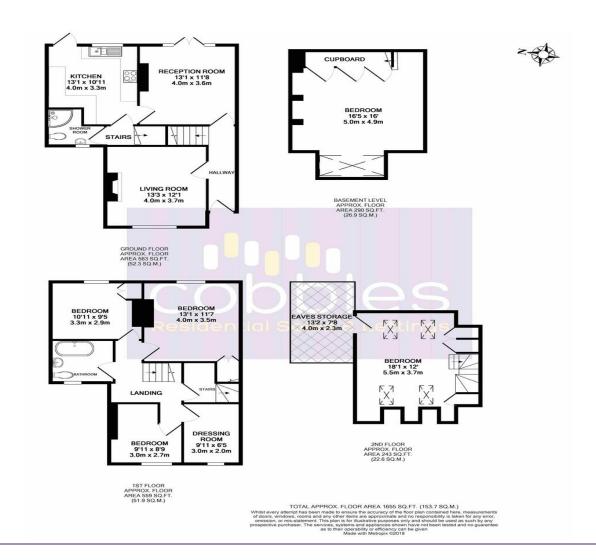

## \*STUDENTS WELCOME FOR THIS ACADEMIC YEAR\*

Cobbles are delighted to offer this well presented 5 bedroom house ideally located in the very heart of Guildford Town Centre. The property is laid out over 4 floors and offers spacious and comfortable bedrooms, 2 reception rooms and large private garden to the rear.

The property is located in the centre of Guildford, which is walking distance to Surrey University, ACM,GSA and the main line train station.

- 4 Storey Town House
- Town Centre Location
- Spacious Bedrooms
- Large rear Garden