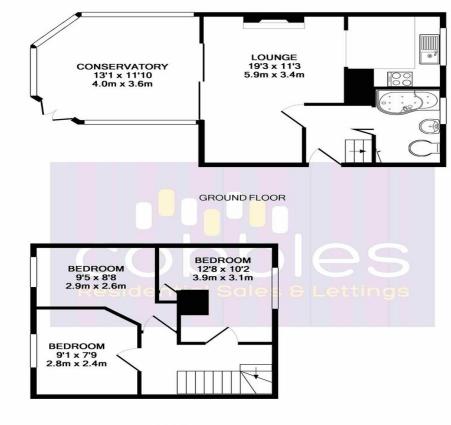

Other benefits include off street parking and a large private garden with a lovely, decked seating area with grape vines above head. (Pergola)

1ST FLOOR

Whilst every attempt has been made to ensure the accuracy of the floor plan contained here, measurements of doors, windows, rooms and any other items are approximate and no responsibility is taken for any error, omission, or mis-statement. This plan is for illustrative purposes only and should be used as such by any prospective purchaser. The services, systems and appliances shown have not been tested and no guarantee as to their operability or efficiency can be given Made with Metroptx ©2018

- Three Bedrooms
- Two Reception Rooms
- Conservatory
- Off Street Parking

- Garden
- EPC Rating D