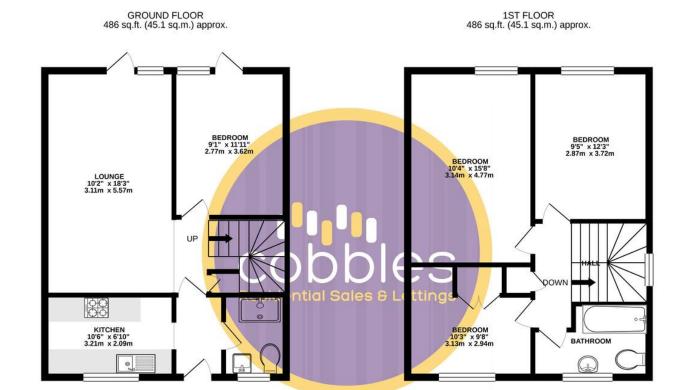

## \*STUDENTS AND FAMILIES WELCOME \* \*PARKING\* \* GARDEN\*

Cobbles bring to the market this spacious four bedroom house offering spacious living. The ground floor comprises of a separate kitchen, large living area, a double bedroom and a shower room.

Upstairs, there are the three good sized bedrooms and a family bathroom.

The property benefits from a private garden and offers transport links to Guildford Town Centre and The Surrey University.

## TOTAL FLOOR AREA: 971 sq.ft. (90.2 sq.m.) approx.

Whilst overy attring has even made to ensure the accuracy of the flooping-contained here, measurements of doors, subscuis, onem but may ensure the accuracy of the flooping-contained here, measurements of doors, subscuis, onem but may ensure the contained the subscript of any ensurements of the subscript of the subscript of any ensurements of the subscript of th