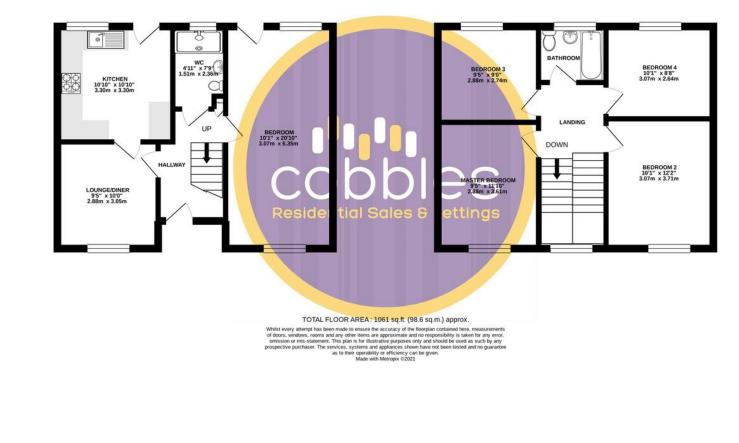

The property comprises of 5 double bedrooms, lounge area, spacious kitchen, a modern downstairs shower room and the bathroom, with a shower over bath fitting.

The house is immaculate throughout and has a beautiful garden.

9

- Five Bedrooms
- Spacious Lounge Area
- Large kitchen
- Off Street Parking

- Private rear garden
- EPC Rating C