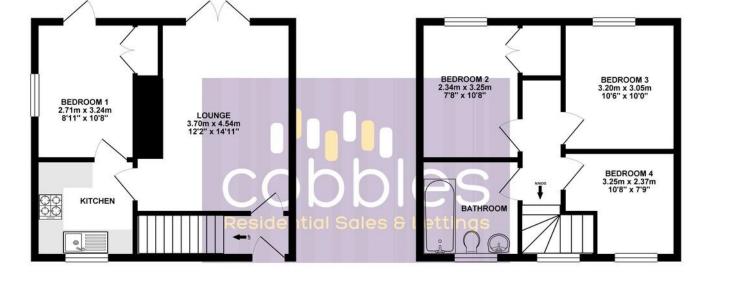

GROUND FLOOR 33.66 sq. m.

( 362.30 sq. ft. )

- Four Bedrooms ٠
- South Facing Garden •
- Large Lounge Area ٠
- **Spacious Bathroom** •
- Close to University •
- EPC Rating E ٠

1ST FLOOR 33.66 sq. m.

( 362.29 sq. ft. )

Whilst every attempt has been made to ensure the accuracy of the floorplan contained here, measurements White very otherpt has been made to ensure the accuracy of the floorplan contained here, measurements of adors, whore, sroms and any other items are approximate and no responsibility is been for any error, omsston or mis-tatement. This plan is for illustrative purposes only and should be used as such by any prospective purchaser. The services, systems and applicances shown have not been toted and no guarantee in their operative statement of the service statement of the service of the service of the service statement of the service state

TOTAL FLOOR AREA : 67.32 sq. m. ( 724.59 sq. ft. ) approx.