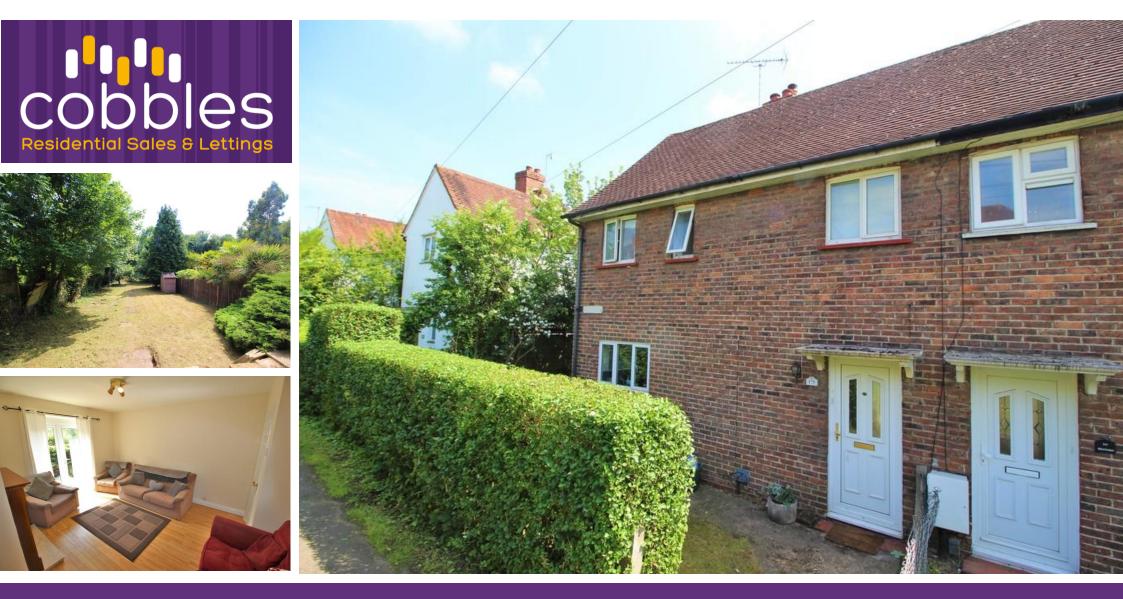

## Southway | Guildford

\*STUDENTS WELCOME\* A well presented four bedroom furnished semi-detached house, located within close proximity to Surrey University, Surrey Research Park and The Royal Surrey Hospital.

The property comprises of a spacious lounge diner as you enter the property with under stairs storage, large kitchen and the 1st of the bedrooms.

Upstairs, you have the three bedrooms and the stylish bathroom, offering a bath tub with shower over bath fitting. Outside, you have a beautiful tiered patio area looking out over the large south facing garden.

GROUND FLOOR 33.66 sq. m.

( 362.30 sq. ft. )

- Four Bedrooms ٠
- South Facing Garden •
- Large Lounge Area ٠
- **Spacious Bathroom** •
- Close to University •
- EPC Rating E ٠

1ST FLOOR 33.66 sq. m.

( 362.29 sq. ft. )