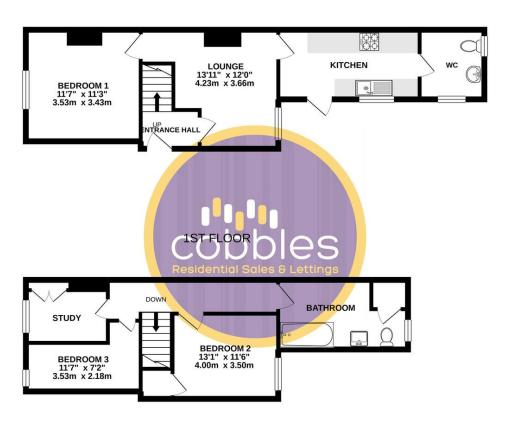

The ground floor of the property comprises of an entrance hall, spacious lounge area offering access down to the large cellar, a large galley kitchen, downstairs WC and the first of the good-sized bedrooms.

## GROUND FLOOR

- Three Bedrooms
- Large Lounge Area

- Galley Kitchen
- Private Rear Garden
- Downstairs WC
- EPC Rating E