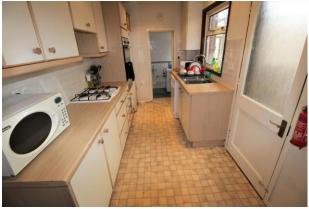

The ground floor of the property comprises of an entrance hall, spacious lounge area offering access down to the large cellar, a large galley kitchen, downstairs WC and the first of the good-sized bedrooms.

## GROUND FLOOR

- Three Bedrooms
- Large Lounge Area

- Galley Kitchen
- Private Rear Garden
- Downstairs WC
- EPC Rating E