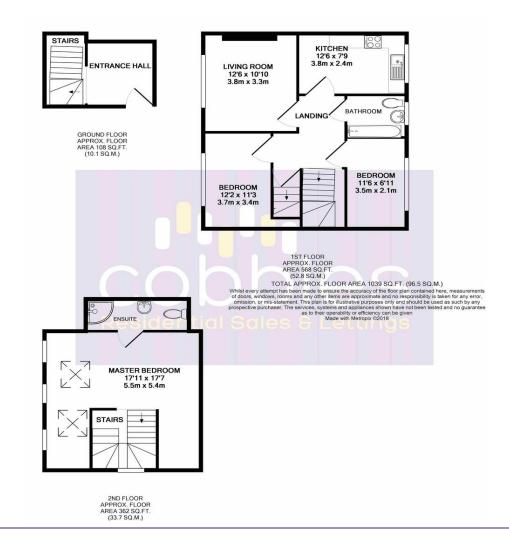

The property is split across three levels, on the ground floor you have entrance with storage area and stairs, the first floor comprises of two bedrooms a good sized living room and a kitchen with fitted appliances. The third floor is a converted atic room which is a good sized double bedroom with an en-suite.