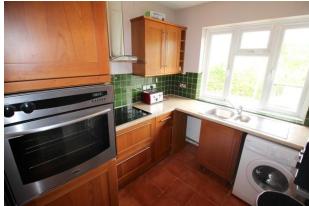

The property is split across three levels, on the ground floor you have entrance with storage area and stairs, the first floor comprises of two bedrooms a good sized living room and a kitchen with fitted appliances. The third floor is a converted atic room which is a good sized double bedroom with an en-suite.