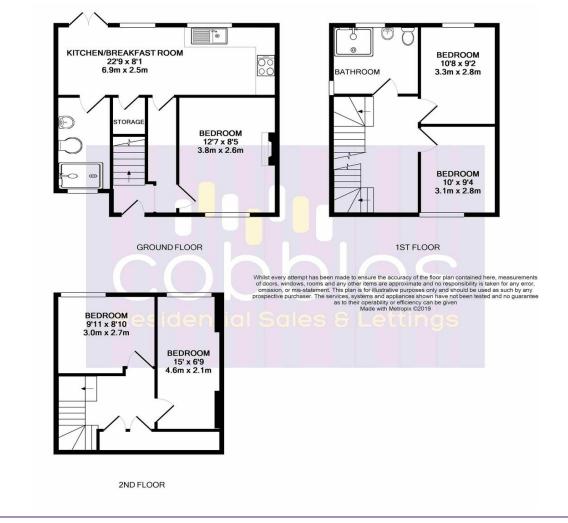

The ground floor comprises of a lounge/bedroom, spacious kitchen diner, newly fitted shower room.

G

Energy Efficiency Rating

lot energy efficient - higher running costs

England, Scotland & Wales

Very energy efficient -(92-100) A (81-91) B

England, Scotland & Wales

- Five Bedrooms
- Two Bathrooms

- Spacious Lounge/Diner
- Off Street Parking

- Private Rear Garden
- EPC Rating D