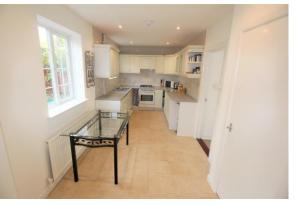

The ground floor comprises of a lounge/bedroom, spacious kitchen diner, newly fitted shower room.

G

Energy Efficiency Rating

lot energy efficient - higher running costs

England, Scotland & Wales

Very energy efficient -(92-100) A (81-91) B

England, Scotland & Wales

- Five Bedrooms
- Two Bathrooms

- Spacious Lounge/Diner
- Off Street Parking

- Private Rear Garden
- EPC Rating D