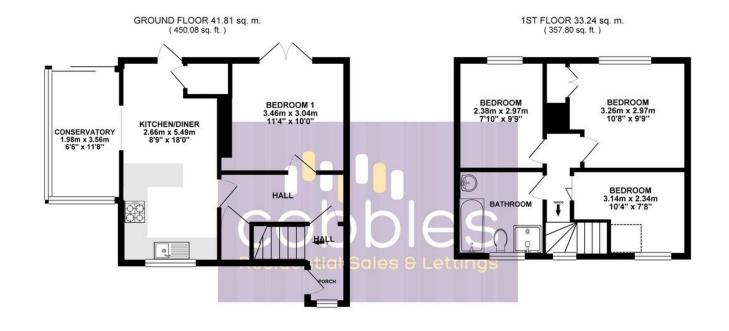

## TOTAL FLOOR AREA: 75.05 sq. m. ( 807.88 sq. ft. ) approx.

Whitst every utterer has been made to ensure the eccuracy of the floorpion coctained here, measurements of doors, underworked, come and any other dams are approximate and not insplannable; state here for any error, omission or mis-statement. This plain is for illustrative purposes only and should be used as such by any prospective purchaser. The seniories, systems and explanances shown have not been tested and no guarantee as to their operatioity or efficiency can be given. Made with Atterpoir (2019)