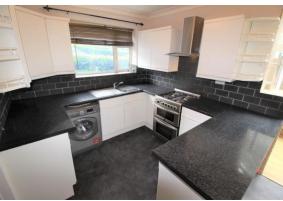

The property comprises of an entrance porch, spacious hallway leading through to the 1st double bedroom, conservatory reception area and the modern kitchen diner. The kitchen diner offers a breakfast bar, larder and dining space for a table.

- Four Bedrooms
- Conservatory

- Modern Kitchen/Diner
- Furnished

- South Facing Garden
- EPC Rating C