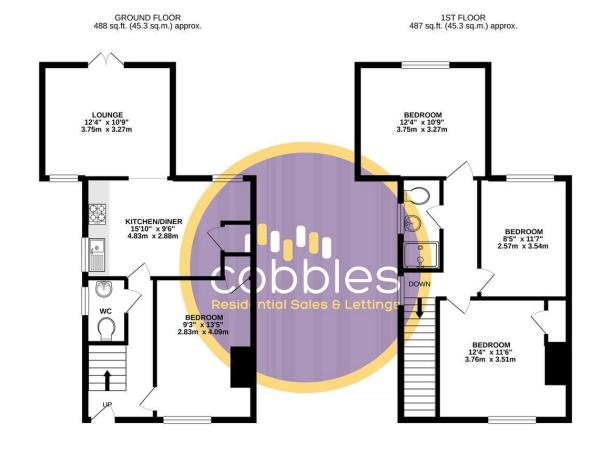

## Raymond Crescent | Guildford

\*STUDENTS WELCOME FOR THE UPCOMING ACADEMIC YEAR\* \*VIDEO TOUR AVAILABLE\* \*GARDENER INCLUDED TO HELP MAINTAIN THE LAWN\*

This spacious four-bedroom student property is available early September. The downstairs consists of a large double bedroom with feature fireplace, a large kitchen diner, living room and handy downstairs WC.

Upstairs, you find the additional three double bedrooms and the main shower room.

Additional benefits include off street parking and a large private rear garden.

TOTAL FLOOR AREA: 975 sq.ft. (90.6 sq.m.) approx.