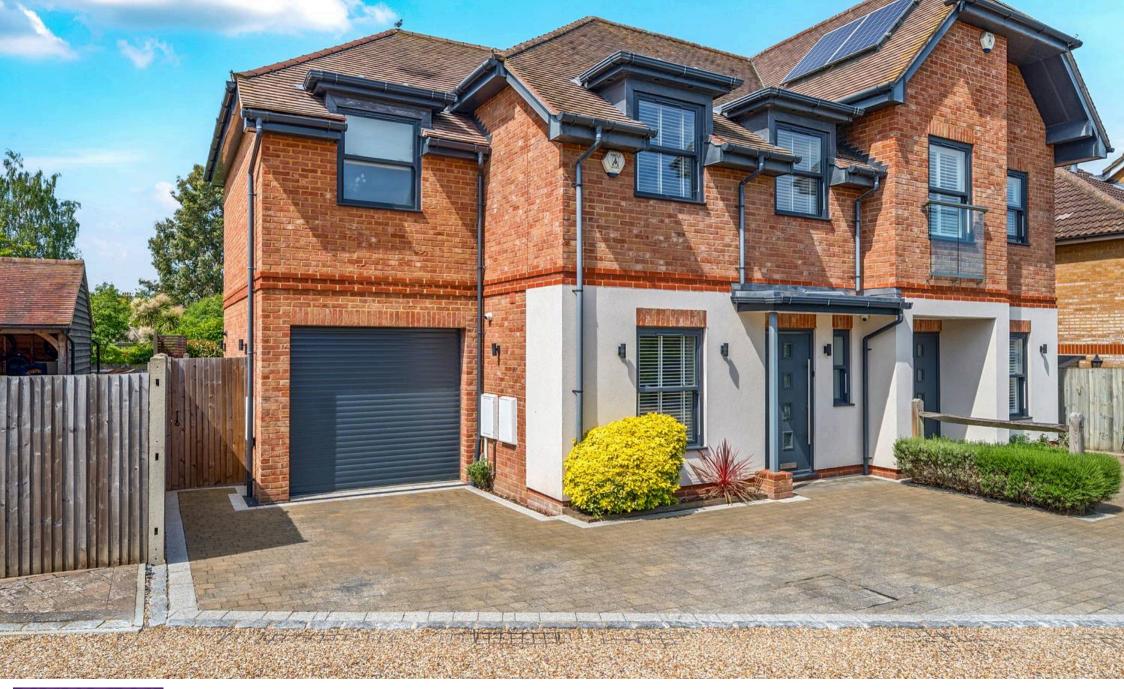

## Guildford, Guildford

Exclusive 3-bed home in Scouts Lane, approx. 1,300sq ft. Open-plan living, modern kitchen, garage, landscaped garden. Close to Guildford amenities.

Council Tax band: E

**Tenure: Freehold** 

EPC Energy Efficiency Rating: C

EPC Environmental Impact Rating:

- Three Bedrooms
- Parking for 4 Cars
- Air Conditioning
- Quiet Lane
- Excellent Condition Throughout
- Underfloor Heating
- Garage
- Low Maintenance Garden
- EPC Rating C