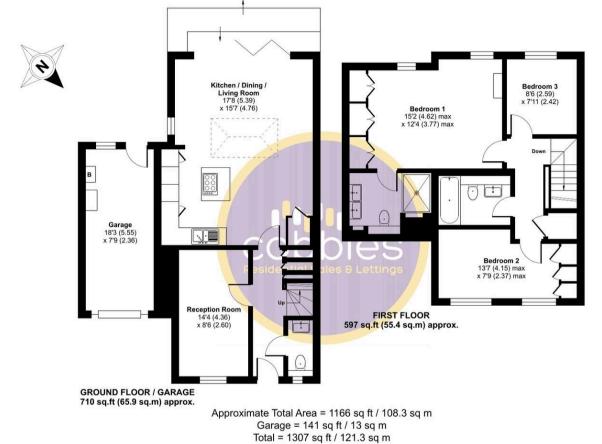

Scouts Lane, Guildford Asking Price £650,000

For identification only - Not to scale

Floor plan produced in accordance with RICS Property Measurement 2nd Edition, Incorporating International Property Measurement Standards (IPMS2 Residential). ©ndhecom 2025. Produced for Cobbles Property LLA REF: 1200088

## Guildford, Guildford

Exclusive 3-bed home in Scouts Lane, approx. 1,300sq ft. Open-plan living, modern kitchen, garage, landscaped garden. Close to Guildford amenities.

Council Tax band: E

**Tenure: Freehold** 