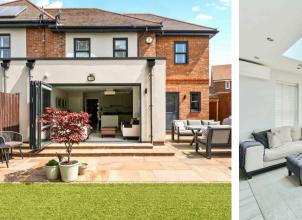

## Guildford, Guildford

Exclusive 3-bed home in Scouts Lane, approx. 1,300sq ft. Open-plan living, modern kitchen, garage, landscaped garden. Close to Guildford amenities.

Council Tax band: E

**Tenure: Freehold** 

EPC Energy Efficiency Rating: C

EPC Environmental Impact Rating:

- Three Bedrooms
- Parking for 4 Cars
- Air Conditioning
- Quiet Lane
- Excellent Condition Throughout
- Underfloor Heating
- Garage
- Low Maintenance Garden
- EPC Rating C