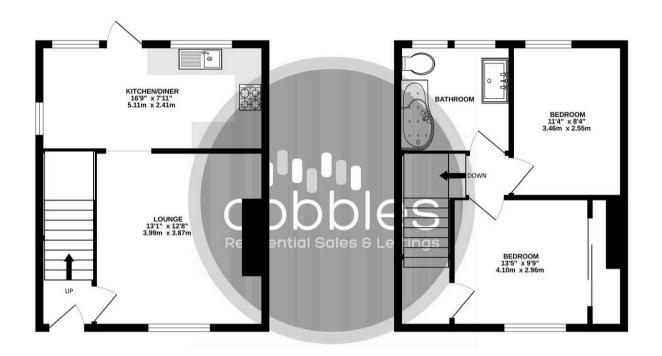

## Guildford, Guildford

Charming 2-bed semi-detached house in desirable neighbourhood. Modern kitchen, bright living room, spacious bedrooms, tasteful bathroom. Off-road parking, well-maintained garden. Perfect for young professionals, couples, or small families. High-quality finish for lasting memories.