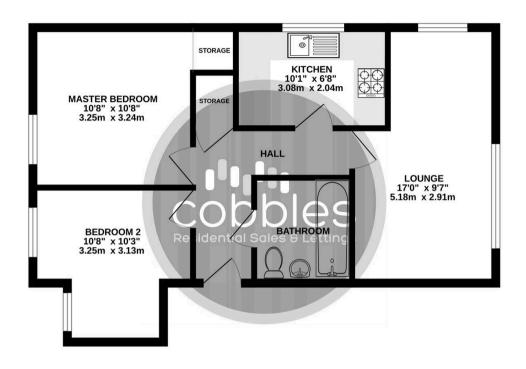

## GROUND FLOOR 549 sq.ft. (51.0 sq.m.) approx.

## TOTAL FLOOR AREA: 549 sq.ft. (51.0 sq.m.) approx.

Whilst every attempt has been made to ensure the accuracy of the flooplan contained here, measurements of doors, windows, comma and any other them are approximate and no responsibility is taken for any error, omission or mis-statement. This plan is not finalizative purpose only and shoot be used as such by any propopositive purchaser. The second of the finalizative purpose ofly and shoot be used as such by any propopositive purchaser. The second of the proposition of the proposit