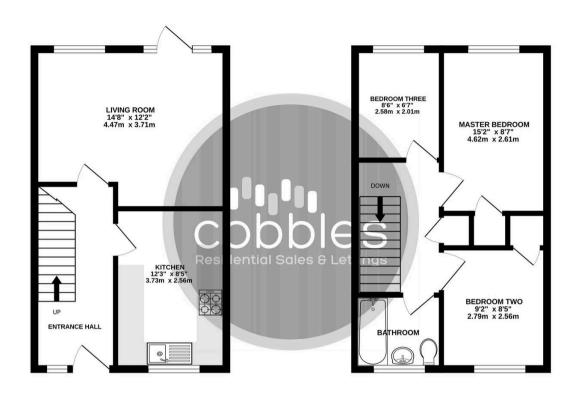

Fixed Price £400,000

GROUND FLOOR 361 sq.ft. (33.5 sq.m.) approx. 1ST FLOOR 361 sq.ft. (33.5 sq.m.) approx.

## TOTAL FLOOR AREA: 721sq.ft. (67.0 sq.m.) approx.

Whilst every attempt has been made to ensure the accusery of the floorpian contained here, measurements of doors, windows, rooms and any other terms are approximate and on responsibility is taken for any error, ormsskin or mis-statement. This pain is for ill installable purposes only and should be used as such by any prospective purchaser. The sea to their operation or efficiency can be given.

as to their operation or efficiency can be given.