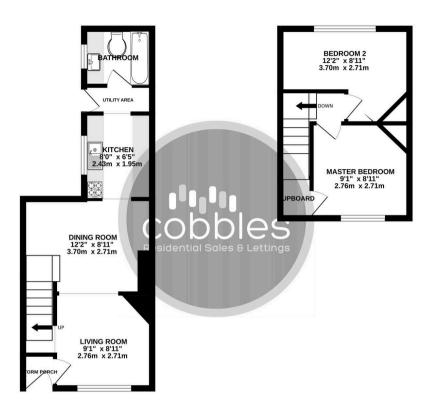

Wood Street Green, Wood Street Village
Fixed Price £424,995

 GROUND FLOOR
 1ST FLOOR

 315 sq.ft. (29.3 sq.m.) approx.
 218 sq.ft. (20.3 sq.m.) approx

TOTAL FLOOR AREA: 534 sq.ft. (49.6 sq.m.) approx.

Whilst every attempt has been made to ensure the accuracy of the floorpism contained here, measurement of doors, windows, rooms and any other terms are approximate and or responsibility is basen for any error properties. The services, systems and appliances shown have not been tested and no guarant as to their operability of etilismo, can be given.