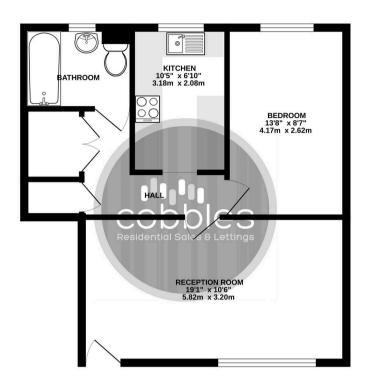

## GROUND FLOOR 516 sq.ft. (47.9 sq.m.) approx.

TOTAL FLOOR AREA: 516 sq.ft. (47.9 sq.m.) approx.

Whist every attempt has been made to ensure the accuracy of the floopian contained here, measurements of door, winthow, criticom and any offerthe trans a experimental end in responsibility to literate for any error, prospective purchaser. The services, systems and appliances shown have not been lested and no guarantee as to their operatible of efficiency on the given.