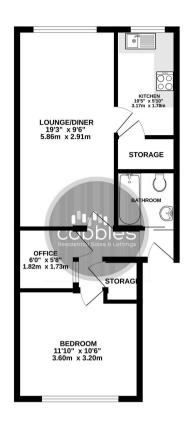

Parsons Green, Guildford
Fixed Price £180,000

TOTAL FLOOR AREA: 474 sq.ft. (44.0 sq.m.) approx.

Whits every attempt has been made to ensure the excuracy of the floopian contained here, measurements of doors, window, tomos and any other term are approximate and no responsibility to listen for any error, and the state of the same of the state of the any error, and the state of the same of the state of the same of the state of the same of the state of