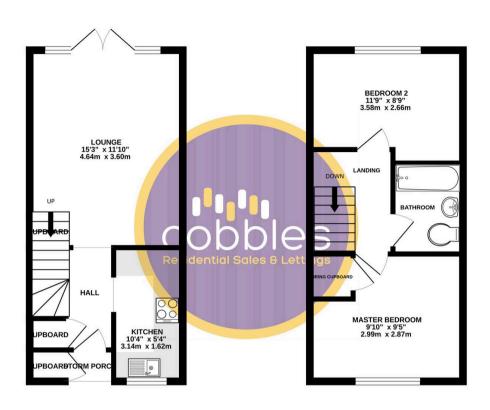

Shelton Close, Guildford
Offers in excess of £350,000

 GROUND FLOOR
 1ST FLOOR

 304 sq.ft. (28.2 sq.m.) approx.
 303 sq.ft. (28.2 sq.m.) approx.

TOTAL FLOOR AREA: 607 sq.ft. (56.4 sq.m.) approx.

Whitst every attempt has been made to ensure the accuracy of the floorplan contained here, measurement of doors, windows, rooms and any other times are approximate and no reoperorishilly is taken for any error omission or mis-statement. This plan is for flustrather purposes only and should be used as such by any proposed prochase. The size is to give consistent of the size of the size