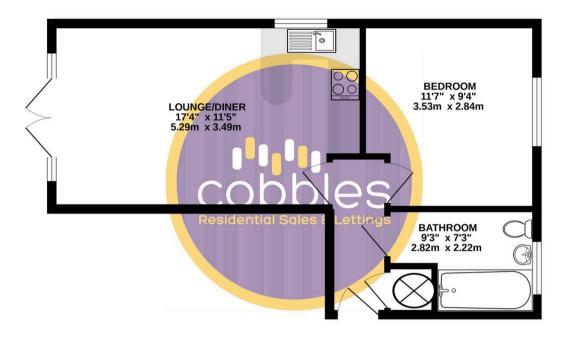

## GROUND FLOOR 437 sq.ft. (40.6 sq.m.) approx.

## TOTAL FLOOR AREA: 437 sq.ft. (40.6 sq.m.) approx.

Whilst every attempt has been made to ensure the accuracy of the floorpin contained here, measurements of doors, windows, rooms and any other tiems are approximate and no responsibility is taken for any error, omission or in-statement. This plan is for illustrative purposes only and should be sued as such by any prospective purchaser. The see