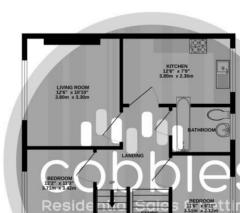

2ND FLOOR 362 sq.ft. (33.7 sq.m.) approx.

TOTAL FLOOR AREA: 1040 sq.ft. (96.6 sq.m.) approx.

Whist every attempt has been made to ensure the accuracy of the Borgian contained here, measurements of doors, windows, come and any other items us nappromise und not reproposel by a label for any error, omission or mis-statement. This plan is for illustrative purposes only and should be used as such by any prospective purchaser. The statement appliances shown have not been tested and no guarantee as to their operability or efficiency can be given.