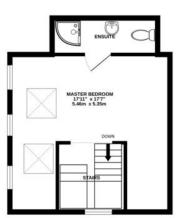

2ND FLOOR 362 sq.ft. (33.7 sq.m.) approx.

TOTAL FLOOR AREA: 1040 sq.ft. (96.6 sq.m.) approx.

Whist every attempt has been made to ensure the accuracy of the Borgian contained here, measurements of doors, windows, come and any other items us nappromise und not reproposel by a label for any error, omission or mis-statement. This plan is for illustrative purposes only and should be used as such by any prospective purchaser. The statement appliances shown have not been tested and no guarantee as to their operability or efficiency can be given.