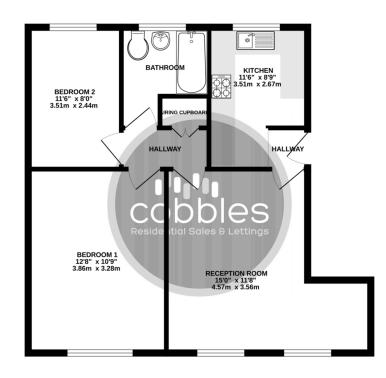

GROUND FLOOR 658 sq.ft. (61.1 sq.m.) approx.

TOTAL FLOOR AREA: 658 sq.ft. (61.1 sq.m.) approx. Whist every attempt has been made to ensure the accuracy of the floorplan contained there, measurement of doors, windows, rooms and any open feters are approximate and no responsibility to taken for any error, omission or mis-statement. This plan is for illustrative purposes only and should be used as such by any prospective purchase. The services, systems and applicances shown have not been tested and no guarantee.