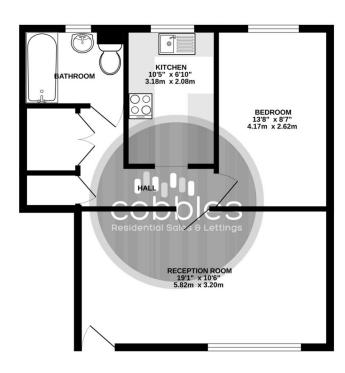

## GROUND FLOOR 516 sq.ft. (47.9 sq.m.) approx.

TOTAL FLOOR AREA: 516 sq.ft. (47.9 sq.m.) approx.

White every attempt has been made to ensure the accuracy of the floorpian contained here, measurement of doors, workshor, frooms and any other thans are appointment and on expectable by the fair for any entropy of the following of the state of the any entropy of the state of the