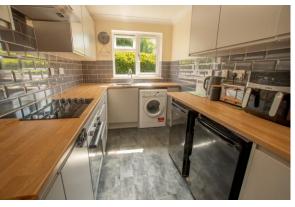

## Leasehold

A well-presented ground floor maisonette benefiting from its own private entrance, spacious lounge, separate fitted kitchen, double bedroom, and modern bathroom. Additional features include gas central heating, double glazing, allocated parking, and access to communal gardens.

- One Bedroom Maisonette
- Modern Throughout
- Large Lounge Diner
- Off Street Parking

- Council Tax C
- EPC Rating C