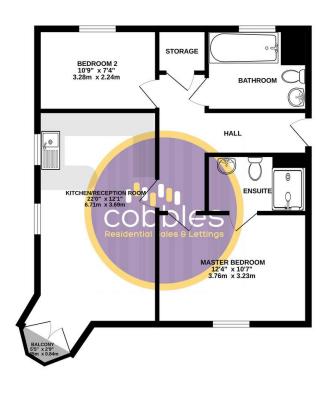

The property comprises a great sized family bathroom and two double bedrooms. The master bedroom also has the added benefit of an en-suite shower room.

GROUND FLOOR 667 sq.ft. (62.0 sq.m.) approx.

TOTAL FLOOR AREA: 667 sq.ft. (62.0 sq.m.) approx.
Whitis every stimpt has been make to ensure the accuracy of the Boospian contained here, measurement of coors, windows, comis and any offer elem are approximate and not engognostify to factor for any entropy of the state of the