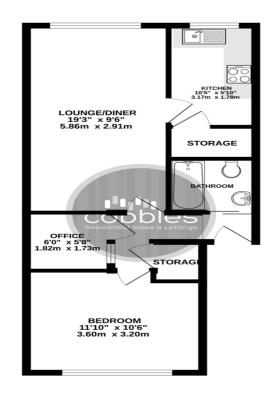

TOTAL FLOOR AREA: 474 sq.ft. (44.0 sq.m.) approx.

Whilst every attempt has been made to ensure the accuracy of the floorplan contained here, measurements of doors, windows, rooms and any other items are approximate and no responsibly is taken for any error, prospective purchaser. The services, systems and applicances shown have not been tested and no guarante as to their operability or efficiency can be given.