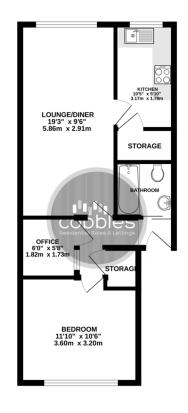

TOTAL FLOOR AREA: 474 sq.ft. (44.0 sq.m.) approx.
Whilst every attempt has been made to ensure the accuracy of the floorplan contained here, measuremen
of doors, wendow, rooms and any other feems are queprometer and no responsibility to taken to any en
of doors, wendow, rooms and any other feems are queprometer and no responsibility to take the say of
prospective purchaser. The services, systems and appliances shown have not been tested and no guara
as to their operability or effectively cau be given.