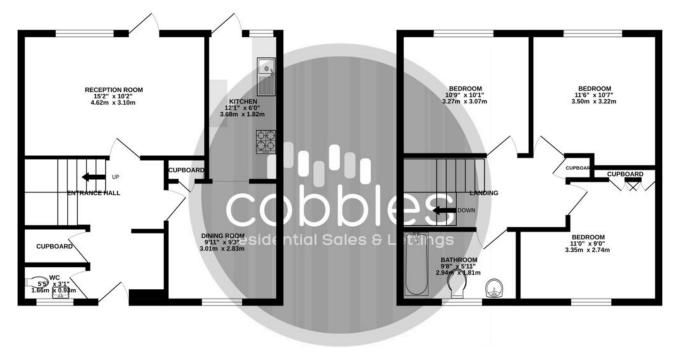

#### GROUND FLOOR 461 sq.ft. (42.8 sq.m.) approx.

#### 1ST FLOOR 464 sq.ft. (43.1 sq.m.) approx.

#### FOR ILLUSTRATIVE PURPOSES ONLY:

### TOTAL FLOOR AREA: 924 sq.ft. (85.9 sq.m.) approx.

Whilst every attempt has been made to ensure the accuracy of the floorplan contained here, measurements of doors, windows, rooms and any other items are approximate and no responsibility is taken for any error, omission or mis-statement. This plan is for illustrative purposes only and should be used as such by approspective purchaser. The services, systems and appliances shown have not been tested and no guarantee as to their operability or efficiency can be given.