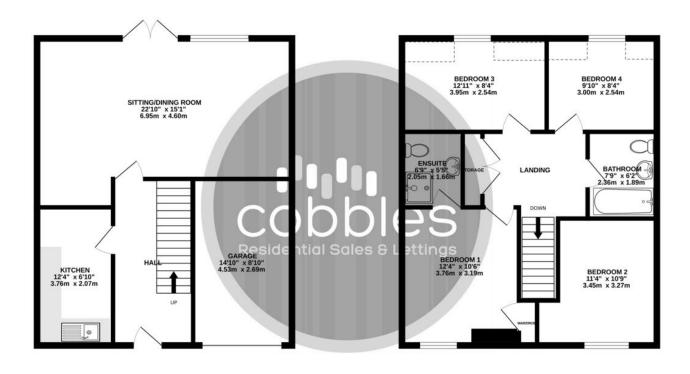

GROUND FLOOR 625 sq.ft. (58.1 sq.m.) approx. 1ST FLOOR 620 sq.ft. (57.6 sq.m.) approx.

## TOTAL FLOOR AREA: 1245 sq.ft. (115.6 sq.m.) approx.

Whilst every attempt has been made to ensure the accuracy of the floorplan contained test, measurements of doors, withdows, norms and any other items are approximate and on exposmable jois taken for any exposmable, is taken for any exposmable, is taken from any exposmable, is taken from any exposmable or mis-statement. This plan is for illustrative purposes only and should be used as such by any prospective purchaser. The services, systems and appliances shown have not been tested and no guarantee as to their operability or efficiency can be given.