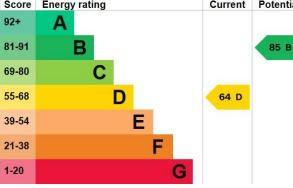

GROUND FLOOR 432 sq.ft. (40.1 sq.m.) approx.

1ST FLOOR 320 sq.ft. (29.7 sq.m.) approx.

- Chain Free •
- Large Garden ٠

- Semi Detached ٠
- Off Road Parking

- Council Tax Band D •
- EPC Rating D •

134 Worplesdon Road, Guildford, Surrey, GU2 9RX www.cobbles.co.uk info@cobbles.co.uk 01483 457000