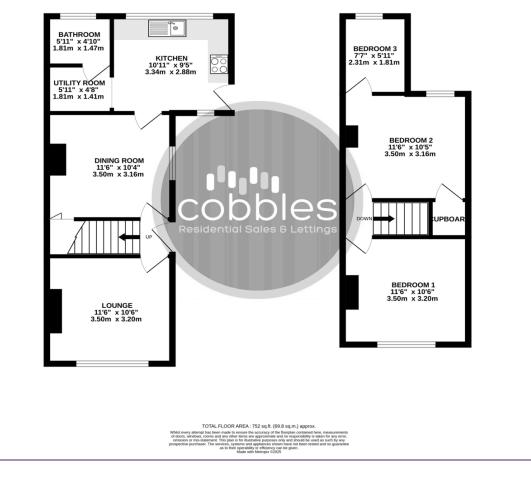

Stepping through the front door, you're welcomed into a bright lounge. The adjoining dining room provides a perfect area for entertaining, leading through to the kitchen, which overlooks the garden. Beyond the kitchen, you'll find a utility room and a bathroom, offering practicality and convenience.

GROUND FLOOR 432 sq.ft. (40.1 sq.m.) approx.

1ST FLOOR 320 sq.ft. (29.7 sq.m.) approx.

- Chain Free •
- Large Garden ٠

- Semi Detached ٠
- Off Road Parking

- Council Tax Band D •
- EPC Rating D •

134 Worplesdon Road, Guildford, Surrey, GU2 9RX www.cobbles.co.uk info@cobbles.co.uk 01483 457000