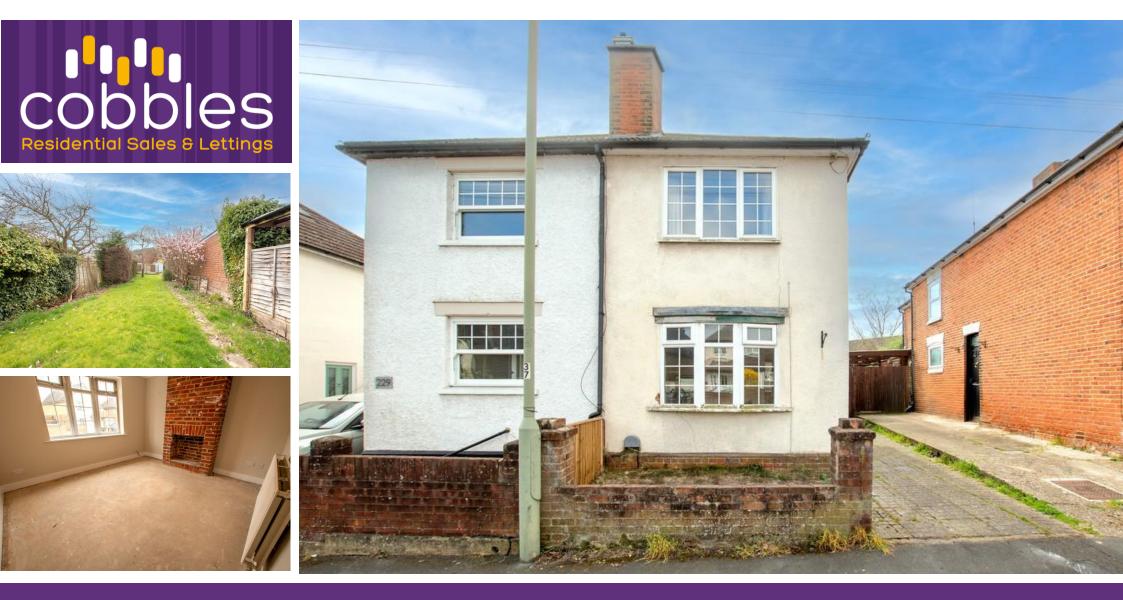

Offers In Excess Of £375,000

## Stoughton Road | Guildford

## Freehold

Offered chain-free and currently undergoing renovation, this three-bedroom semi-detached home presents an exciting opportunity for those looking to create their dream home in a highly sought-after location. Whist enjoying a spacious layout and a large garden, not often seen.

Stepping through the front door, you're welcomed into a bright lounge. The adjoining dining room provides a perfect area for entertaining, leading through to the kitchen, which overlooks the garden. Beyond the kitchen, you'll find a utility room and a bathroom, offering practicality and convenience.