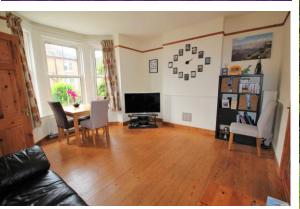

Upon entry of the property there is hallway providing access to all of the rooms. The kitchen is well maintained with plenty of surface space and the lounge area is a fantastic size boasting plenty of natural light through the bay window.