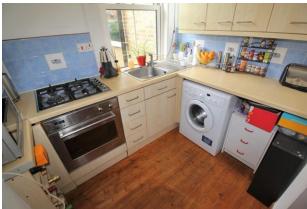

Upon entry of the property there is hallway providing access to all of the rooms. The kitchen is well maintained with plenty of surface space and the lounge area is a fantastic size boasting plenty of natural light through the bay window.