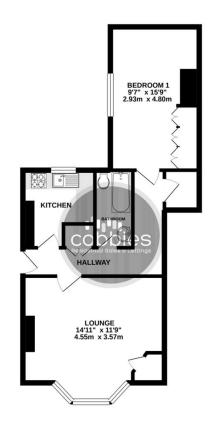

TOTAL FLOOR AREA: 540 sq.ft. (50.2 sq.m.) approx.

White every attempt has been made to ensure the accuracy of the floorpian contained here, measurements of doors, entitled, command any other lame are approximate and or responsibility so taken for any entrained of doors, entitled, command any other lame are approximate and or responsibility to taken for any entrained prospective purchaser. The services, systems and applicance shown have not been fested and no guarantee as to their operatingly of efficiency, can be given.