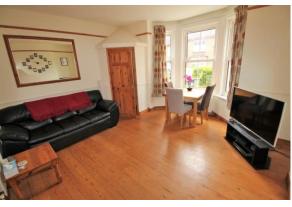

Upon entry of the property there is hallway providing access to all of the rooms. The kitchen is well maintained with plenty of surface space and the lounge area is a fantastic size boasting plenty of natural light through the bay window.