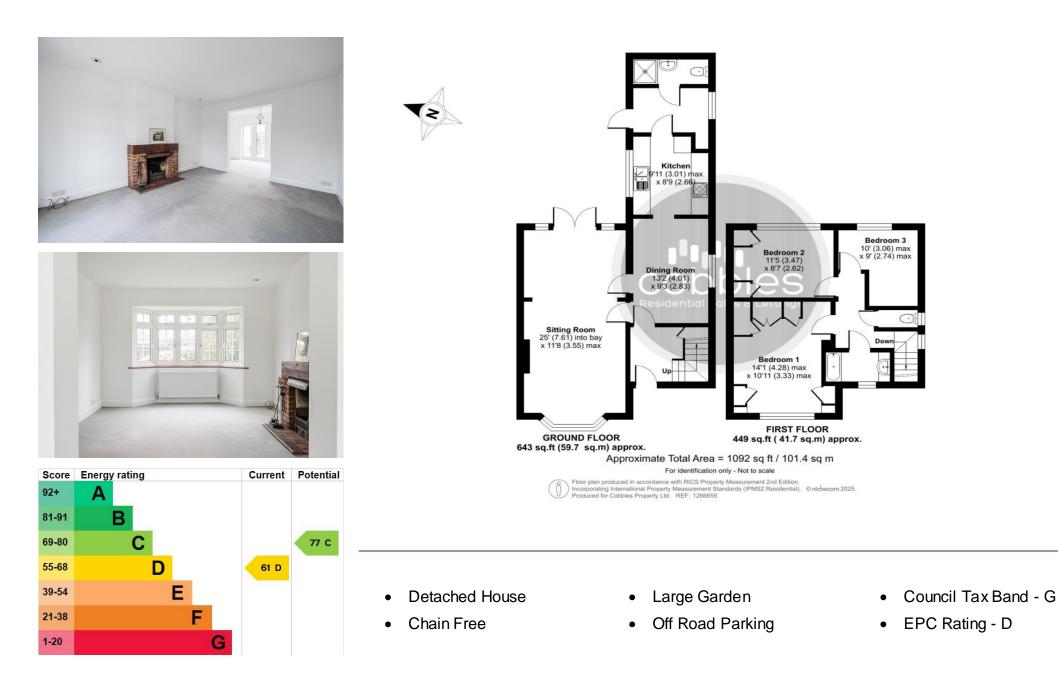

Sitting on a generous plot, the property boasts ample scope for extension to the side, rear, or even into the loft (STPP).

134 Worplesdon Road, Guildford, Surrey, GU2 9RX www.cobbles.co.uk info@cobbles.co.uk 01483 457000

Agents Note: Whilst every care has been taken to prepare these sales particulars, they are for guidance purposes only. All measurements are approximate are for general guidance purposes only and whilst every care has been taken to ensure their accuracy, they should not be relied upon and potential buyers are advised to recheck the measurements.