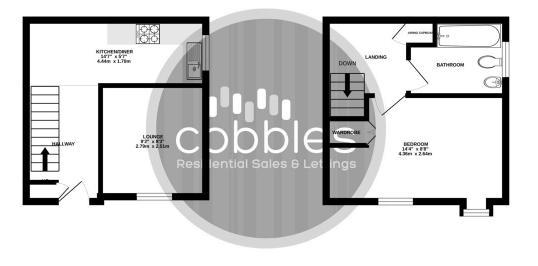

## TOTAL FLOOR AREA: 434 sq.ft. (40.3 sq.m.) approx.

Whist every attempt has been made to ensure the accuracy of the floorpian contained here, measurements of docks, whiches, come and any other terms are approximate and no responsiblely is taken for any error, prospective, purchaser. The services, systems and applicates shown have not been tested and no guarantee has to their operability or efficiency can be given.