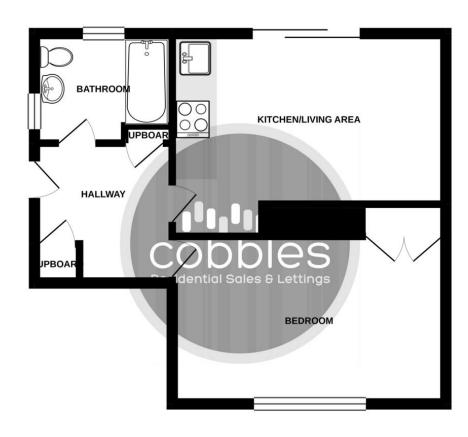

## GROUND FLOOR 360 sq.ft. (33.4 sq.m.) approx.

- One Large Bedroom
- Private Rear Garden
- Modern Design
- Private Entrance

- Council Tax Band B
- EPC Rating C