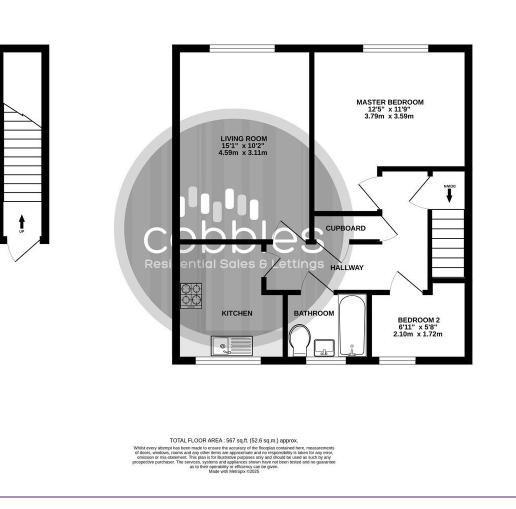

## Leasehold

Nestled peacefully within the highly desirable Cinnamon Gardens, this well-presented first-floor maisonette in the popular Rydes Hill area of Guildford, offered to the market chain-free. With its own private entrance, this property provides a sense of independence and privacy. The spacious open-plan living area seamlessly connects to a modern kitchen, creating a welcoming space for both relaxation and entertaining. The generously sized master bedroom offers ample space for furnishings, while the second bedroom is a cosy single room, perfect for a nursery or home office.

- Two Bedrooms
- Chain Free

- Spacious Lounge
- Off Road Parking

- Council Tax Band C
- EPC Rating C

134 Worplesdon Road, Guildford, Surrey, GU2 9RX www.cobbles.co.uk info@cobbles.co.uk 01483 457000

Agents Note: Whilst every care has been taken to prepare these sales particulars, they are for guidance purposes only. All measurements are approximate are for general guidance purposes only and whilst every care has been taken to ensure their accuracy, they should not be relied upon and potential buyers are advised to recheck the measurements.