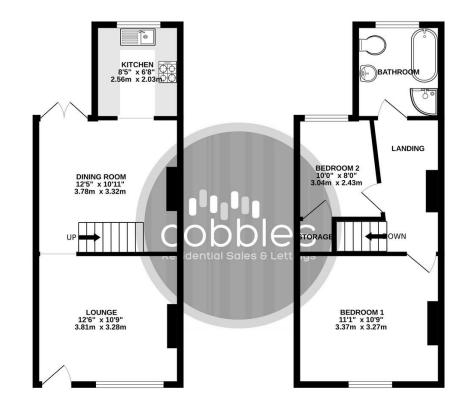

TOTAL FLOOR AREA: 735 sq.ft. (68.2 sq.m.) approx.

White every attempt has been made to ensure the accuracy of the footpian contained here, measurement of doors, vindows, rooms and any other terms are approximate and or enspirability is taken for any error. The contract of the contract