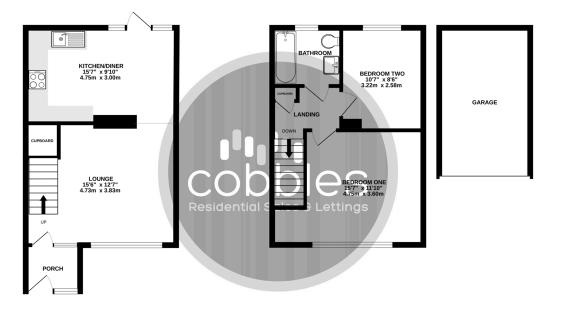

GROUND FLOOR 382 sq.ft. (35.5 sq.m.) approx.

TOTAL FLOOR AREA: 753 sq.ft. (70.0 sq.m.) approx.

whist every attempt his been made to ensure the accuracy of the dioplan contained here, measurements of doors, windows, rooms and any other items are approximate and no responsibility is taken for any error, or any other items are approximate and no responsibility is taken for any error, or approximate and no plant and the property of the property