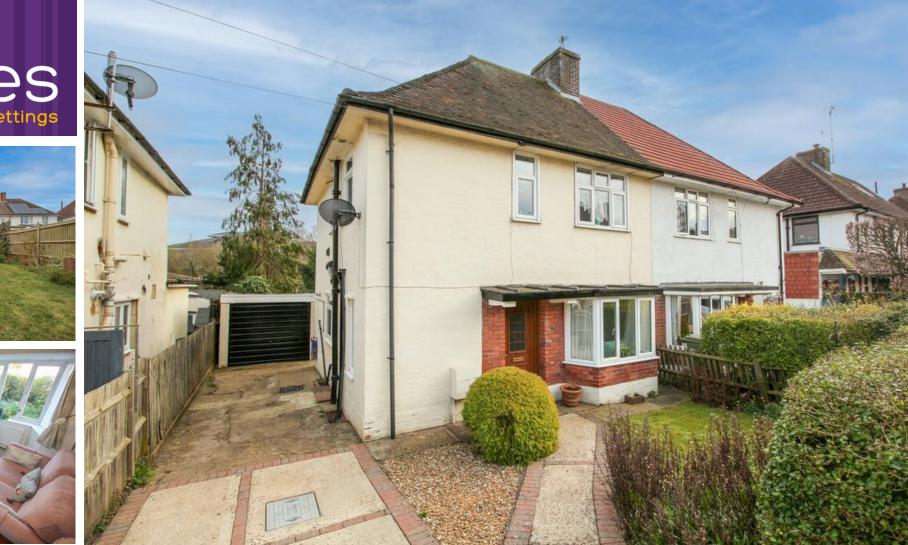

## Weston Road | Guildford

## Freehold

\*CHAIN FREE\* \*LARGE GARDEN\* \*GARAGE\*

This charming three-bedroom semi-detached home in a sought-after Guildford location offers excellent potential for families, firsttime buyers, or those looking to modernise. Situated on a quiet residential road, the property features two spacious reception rooms, including a bright lounge with a bay window and a dining room overlooking the larger than average south-facing garden. The modern kitchen provides ample storage and workspace. Upstairs, there are two generous double bedrooms, a large single bedroom, a family shower room, and a separate WC.

- Three Bedroom House
- Two Reception Rooms
- Large Garden
- Garage

- Council Tax Band C
- EPC Rating TBC

134 Worplesdon Road, Guildford, Surrey, GU2 9RX www.cobbles.co.uk info@cobbles.co.uk 01483 457000