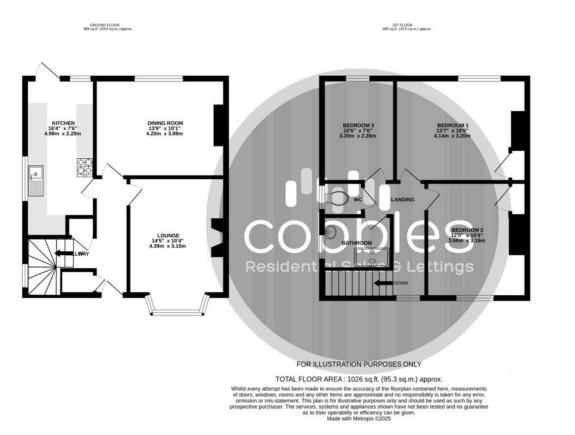

## Freehold

\*CHAIN FREE\* \*LARGE GARDEN\* \*GARAGE\*

This charming three-bedroom semi-detached home in a sought-after Guildford location offers excellent potential for families, firsttime buyers, or those looking to modernise. Situated on a quiet residential road, the property features two spacious reception rooms, including a bright lounge with a bay window and a dining room overlooking the larger than average south-facing garden. The modern kitchen provides ample storage and workspace. Upstairs, there are two generous double bedrooms, a large single bedroom, a family shower room, and a separate WC.

- Three Bedroom House
- Two Reception Rooms
- Large Garden
- Garage

- Council Tax Band C
- EPC Rating TBC

134 Worplesdon Road, Guildford, Surrey, GU2 9RX www.cobbles.co.uk info@cobbles.co.uk 01483 457000

2ND FLOOR

GARAGE 13'9" x 7'2" 4.19m x 2.18m