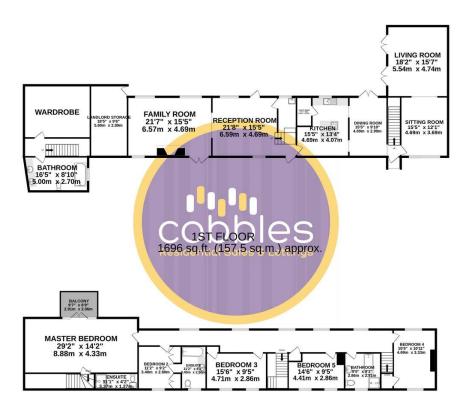

## GROUND FLOOR 2162 sq.ft. (200.9 sq.m.) approx.

TOTAL FLOOR AREA: 3859 sq.ft. (358.4 sq.m.) approx. While very attempt has been made to ensure the accuracy of the flooplan contained here, measurement of body, whole courses and any often time are approximate and to responsibility issues that any error prospective purchase. The structure, systems and applications show here not been tested and no guarant as to their operating or efforting or the grant on the provided of the structure of the str