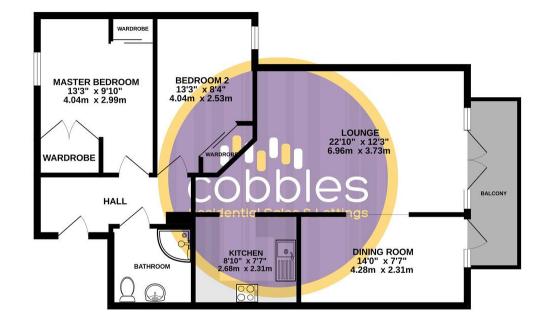

## GROUND FLOOR 750 sq.ft. (69.7 sq.m.) approx.

TOTAL FLOOR AREA: T50 sq.ft. (69.7 sq.m.) approx. While very storegy that base name the accurscy of the fooglan contained them, massurements of doors, windows, comes and any other terms are approximate and no responsibility is taken for any enor. mession or messimement. This plan is the limitarities propresend only and should be used as such barry prospective purchase. The set to the limitarities propresend only and should be used as such barry prospective purchase. The set to the operativity of efficiency can be given.