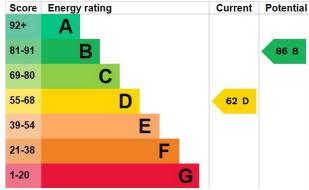

1ST FLOOR 303 sq.ft. (28.2 sq.m.) approx.

- Two Bedroom House •
- Garage ٠

- **Bright and Spacious** • Lounge
- Private Garden

- Council Tax Band D •
- **EPC** Rating D ٠

134 Worplesdon Road, Guildford, Surrey, GU2 9RX www.cobbles.co.uk info@cobbles.co.uk 01483 457000