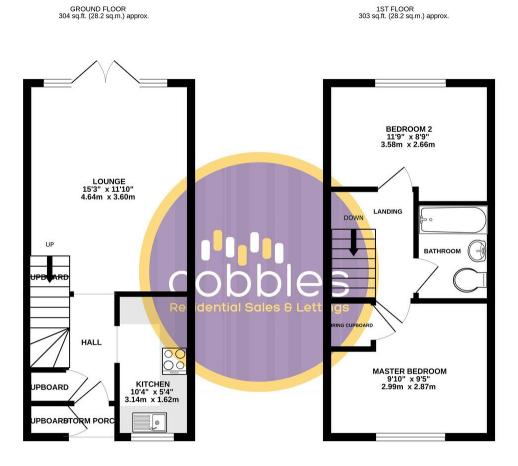

- Two Bedroom House
- Garage

- Bright and Spacious Lounge
- Private Garden

- Council Tax Band D
- EPC Rating D

134 Worplesdon Road, Guildford, Surrey, GU2 9RX www.cobbles.co.uk info@cobbles.co.uk 01483 457000