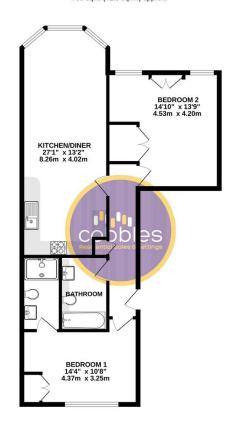

GROUND FLOOR 780 sq.ft. (72.5 sq.m.) approx.

- TOTAL FLOOR AREA: 780 sq.ft. (72.5 sq.m.) approx.
  Whist every attempt has been made to entance the accuracy of the floorplan contained here, resourced
  for the contract of the
- Two Double Bedrooms
- Share Of Freehold