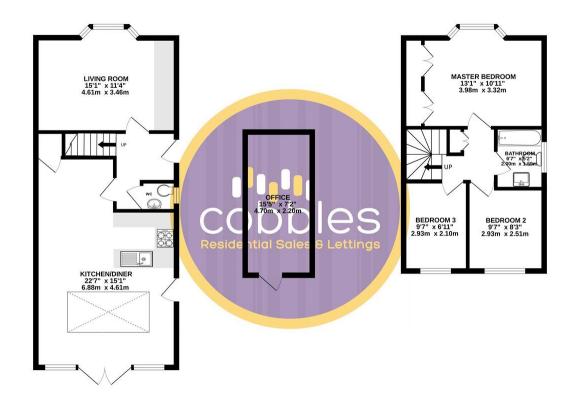

- Three Bedrooms
- Extended

Separate Office Space

TOTAL FLOOR AREA: 1039 sq.ft. (96.5 sq.m.) approx.

Whilst every attempt has been made to ensure the accuracy of the floorplan contained here, measurements of doors, windows, rooms and any other items are approximate and no responsibility is taken for any error, omission or mis-statement. This plan is for illustrative purposes only and should be used as such by any