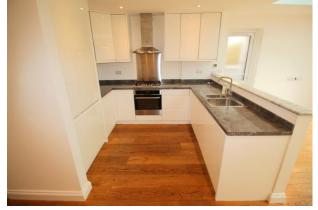

## Freehold

\*EXTENDED\* \*SEPARATE OFFICE\* \*CHAIN FREE\*

Cobbles is thrilled to present this beautifully extended three-bedroom end-of-terrace home. Nestled in a peaceful cul-desac, offering a perfect blend of charm and modern convenience, this stunning property is ideally positioned near excellent local schools, convenient shops, and superb transport links.

- Three Bedrooms
- Extended

Separate Office Space

TOTAL FLOOR AREA: 1039 sq.ft. (96.5 sq.m.) approx.

Whilst every attempt has been made to ensure the accuracy of the floorplan contained here, measurements of doors, windows, rooms and any other items are approximate and no responsibility is taken for any error, omission or mis-statement. This plan is for illustrative purposes only and should be used as such by any