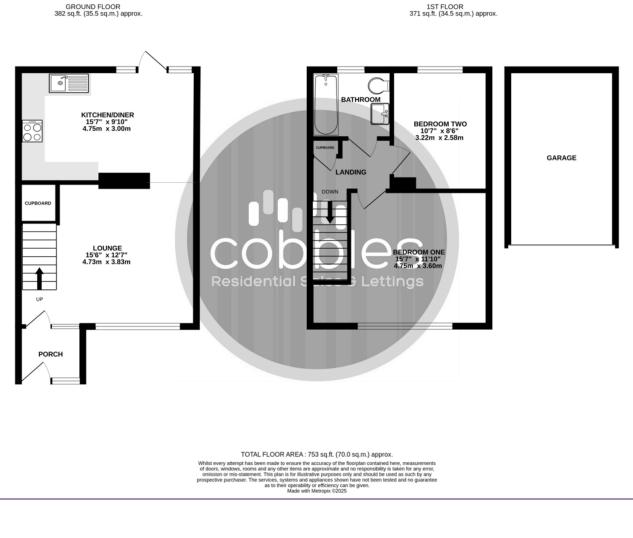

## Pound Place Close | Guildford

Situated in the picturesque village of Shalford, this immaculate two-bedroom mid-terrace home in Pound Place Close offers modern living in a charming setting. The property features a stylish kitchen-diner, a bright and spacious living area, two well-proportioned bedrooms, and a contemporary bathroom. Outside, a private garden provides space for relaxation, while a garage offers additional storage. Shalford boasts a welcoming community with local shops, pubs, and excellent transport links, including a mainline station with connections to London Waterloo. With scenic countryside walks nearby and Guildford's amenities just a short distance away, this home perfectly combines village charm with modern convenience.

- Two Bedrooms
- Modernised Throughout
- Large Kitchen/Diner
- Garage

- Council Tax Band D
- EPC Rating D

134 Worplesdon Road, Guildford, Surrey, GU2 9RX www.cobbles.co.uk info@cobbles.co.uk 01483 457000