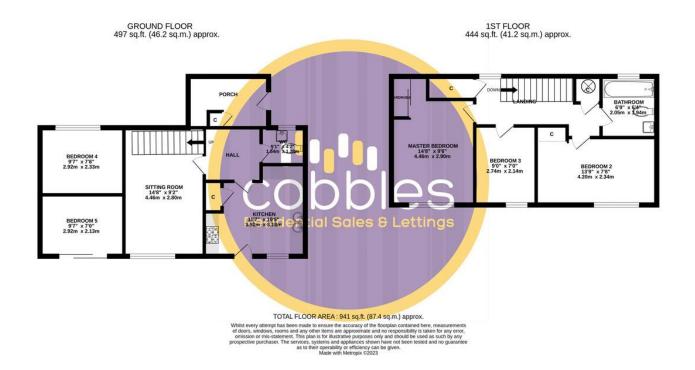

## **Hudson Court | Guildford**

\*AVAILABLE THIS ACADEMIC YEAR\* \*5 BEDROOMS\* \*CLOSE TO UNIVERSITY\*

Cobbles bring to the market this wonderful 5-bedroom property, brought to the market with immediate availability. Hudson Court is situated within walking distance of the Royal Surrey Hospital, The University and Research Park. The property comprises of a sizable entrance porch, leading to a welcoming hallway which flows through to the large kitchen area, bright, and airy lounge area and two good sized double bedrooms. One of the bedrooms has direct access to the private garden.

- 5 Bedroom House
- Close To The Hospital
- Garden
- Students Welcome

- EPC Rating D
- Council Tax Band C